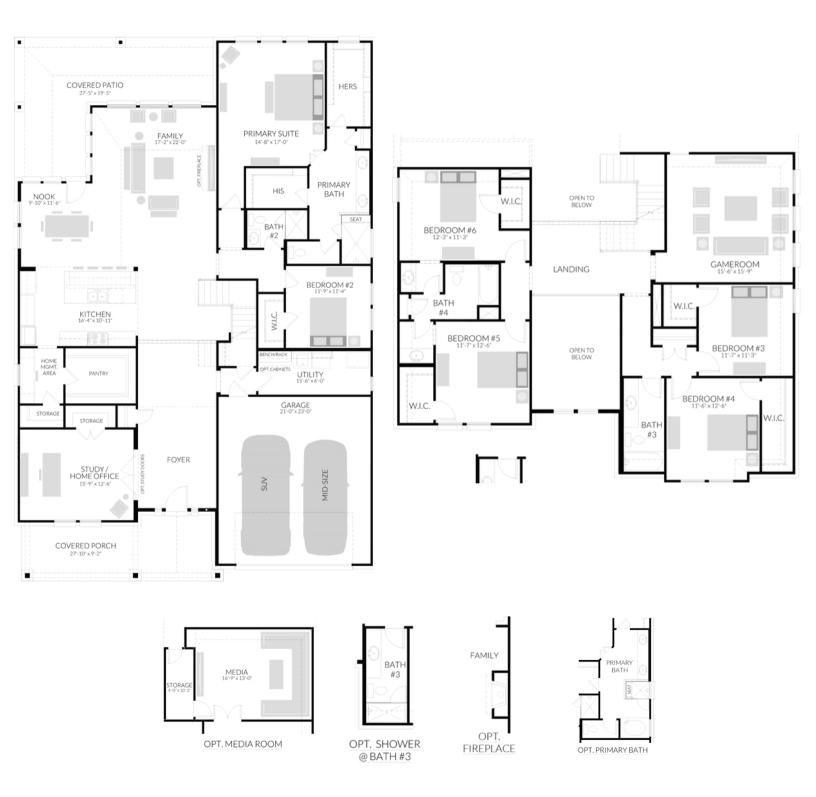

## PAINTED TREE

## CASCADE PLAN

4,067 SQFT | 5 BED | 4 BATH | GAMEROOM | STUDY | OPT. MEDIA | 2-CAR GARAGE

Centre Living Homes policy of continual attention to design and construction requires that specifications, equipment and dimensions be subject to change without notice, floor plans are artists renderings. Architectural are pending.