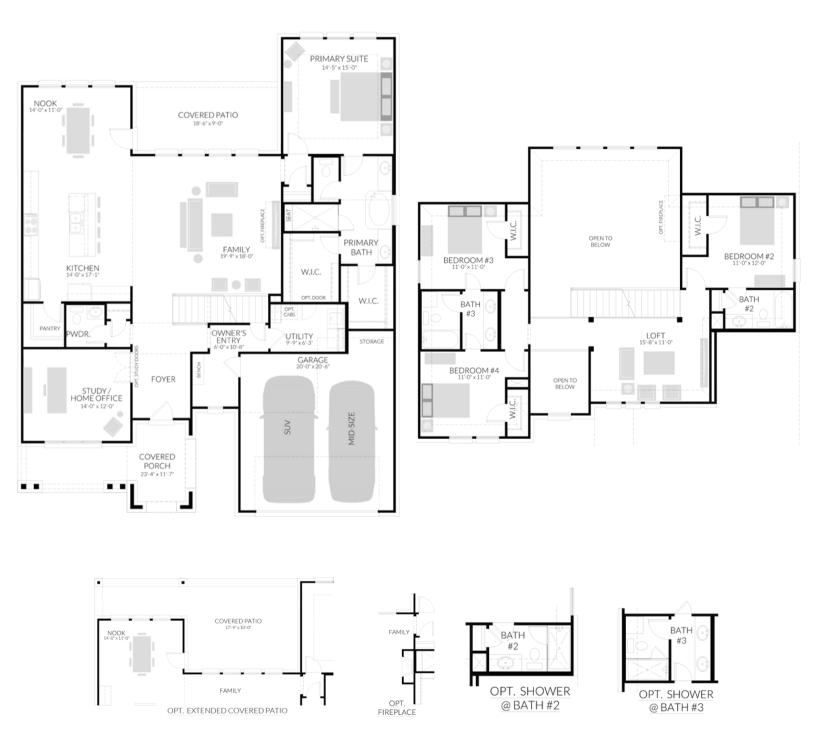

## DENALI PLAN

2,962 SQFT | 4 BED | 3.5 BATH | STUDY | 2-CAR GARAGE

Centre Living Homes policy of continual attention to design and construction requires that specifications, equipment and dimensions be subject to change without notice, floor plans are artists renderings. Architectural are pending.