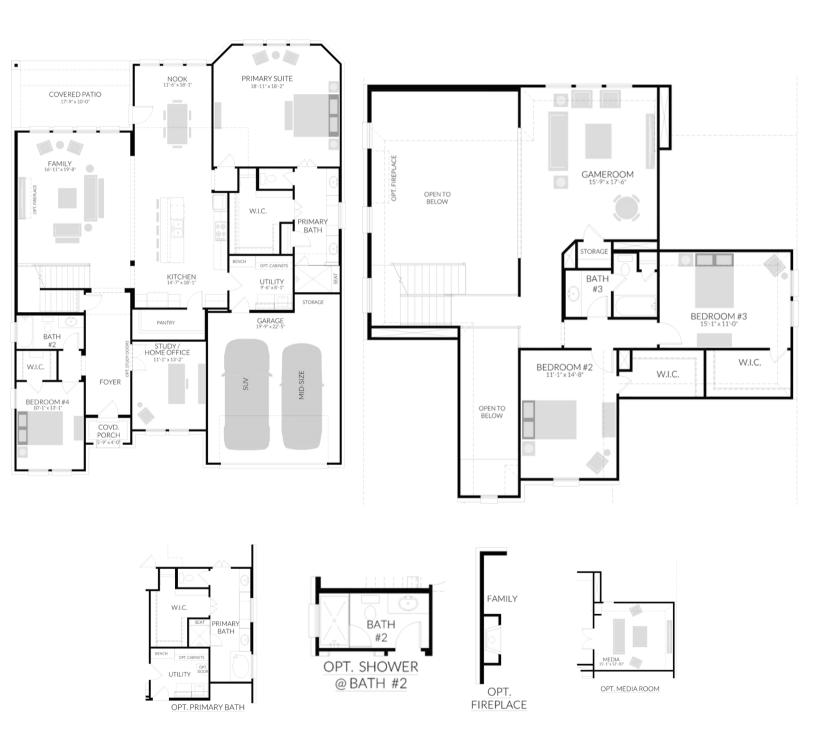

## **KENAI PLAN**

3,344 SQFT | 4 BED | 3 BATH | GAMEROOM | STUDY | OPT. MEDIA | 2-CAR GARAGE

Centre Living Homes policy of continual attention to design and construction requires that specifications, equipment and dimensions be subject to change without notice, floor plans are artists renderings. Architectural are pending.