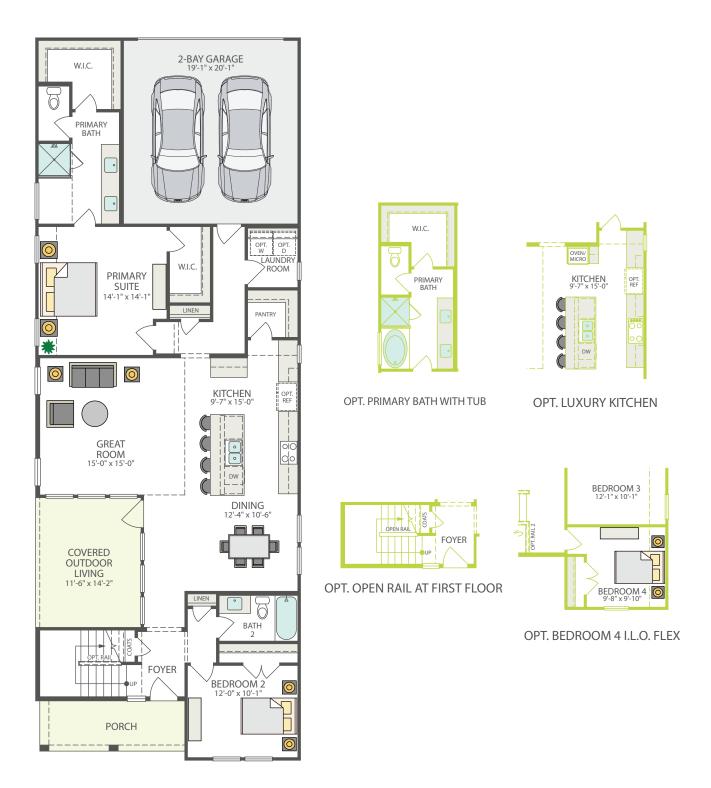

## Painted Tree Victoria Plan

2,469 - 2,491 sq Ft | 3-4 Bedrooms | 3 Bathrooms | 2 Bay Garage

## FIRST FLOOR