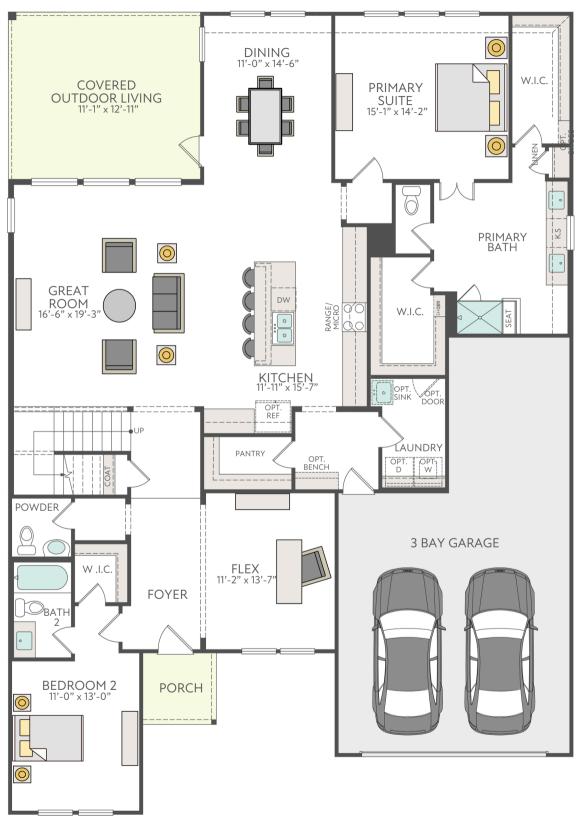

## Painted Tree Logan Plan

3,187 - 3,534 sq Ft | 4 Bedrooms | 3.5 Bathrooms | 3 Bay Garage

## FIRST FLOOR

TriPointeHomes.com The prices of our homes, included features, plans, specifications, promotions/incentives, neighborhood build-out, and available locations are subject to change without notice. Stated dimensions, square footage, and acreage are approximate and should not be used as a representation of any home's or homesite's precise or actual size, location, or orientation. There is no guarantee that any particular homesite or home will be available. No information or material herein is to be construed to be an offer or solicitation for sale. A Broker/Agent must register their client in person on the client's first visit at each community for a Broker/Agent to receive a commission or referral fee, if available. No tall features and options are available in all homes. Unless otherwise expressly stated, homes do not come with hardscape, landscape, or other decorator items. Any photographs or renderings used herein reflect artists' conceptions and are for illustrative purposes only. Community maps, illustrations, plans, and/or amenities reflect our current vision and are subject to change without notice. Maps not to scale. © 2023 Tri Pointe Homes, Inc. All rights reserved. tripointehomes.com/statelicense-notices