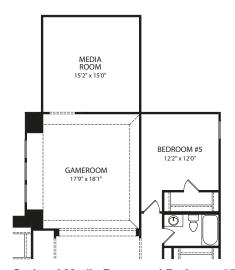

**Optional Media Room and Bedroom #5** (Available with Standard Second Level)

Optional Second Level with Optional Media Room