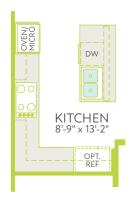

## Painted Tree Chaise Plan

1,606 - 1,627 sq Ft | 3 Bedrooms | 2 Bathrooms | 2 Bay Garage

**OPT. LUXURY KITCHEN** 

OPT. PRIMARY BATH WITH TUB