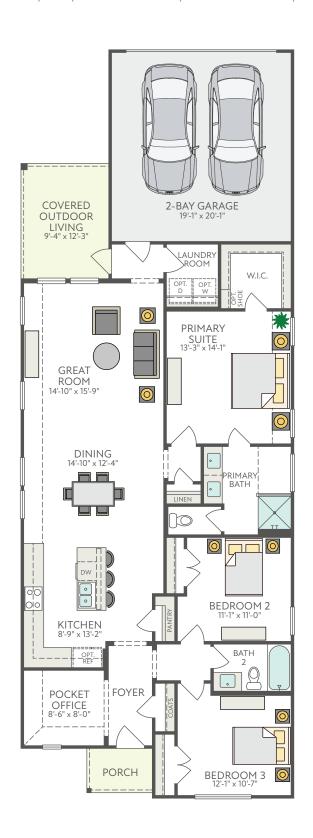

## Painted Tree Chaise Plan

1,606 - 1,627 sq Ft | 3 Bedrooms | 2 Bathrooms | 2 Bay Garage

**OPT. LUXURY KITCHEN** 

OPT. PRIMARY BATH WITH TUB