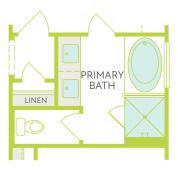

## Painted Tree Chaise Plan

1,606 - 1,627 sq Ft | 3 Bedrooms | 2 Bathrooms | 2 Bay Garage

**OPT. LUXURY KITCHEN** 

OPT. PRIMARY BATH WITH TUB