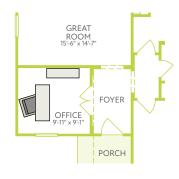

## Painted Tree Cremello Plan

1,732 - 1,739 sq Ft | 3 Bedrooms | 2 Bathrooms | 2 Bay Garage

OPT. PRIMARY BATH WITH TUB

OPT. LUXURY KITCHEN

OPT. OFFICE