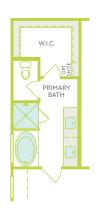

## Painted Tree Cremello Plan

1,732 - 1,739 sq Ft | 3 Bedrooms | 2 Bathrooms | 2 Bay Garage

OPT. PRIMARY BATH WITH TUB

OPT. LUXURY KITCHEN

OPT. OFFICE