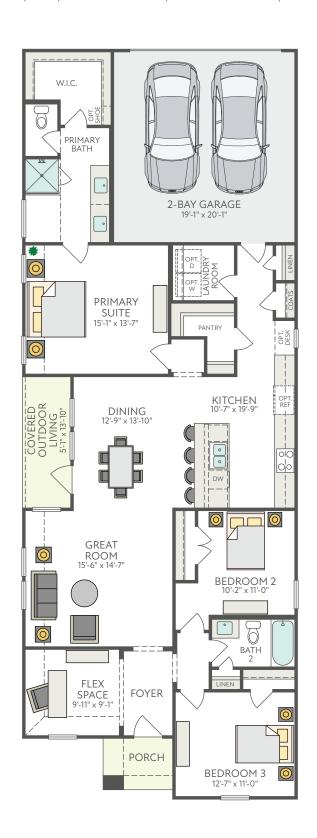

## Painted Tree Cremello Plan

1,732 - 1,739 sq Ft | 3 Bedrooms | 2 Bathrooms | 2 Bay Garage

OPT. PRIMARY BATH WITH TUB

OPT. LUXURY KITCHEN

OPT. OFFICE