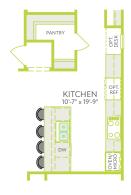

## Painted Tree Cremello Plan

1,732 - 1,739 sq Ft | 3 Bedrooms | 2 Bathrooms | 2 Bay Garage

OPT. PRIMARY BATH WITH TUB

OPT. LUXURY KITCHEN

OPT. OFFICE