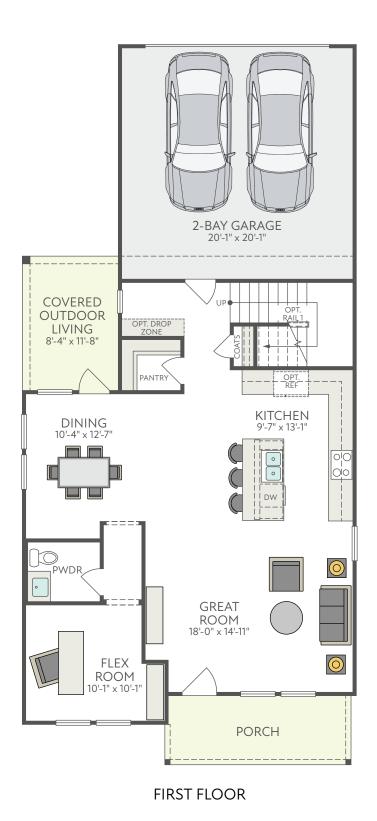

## Painted Tree Landau Plan

1,999 - 2,073 sq Ft | 3-4 Bedrooms | 2.5-3 Bathrooms | 2 Bay Garage

OPT. OPEN RAIL AT FIRST FLOOR