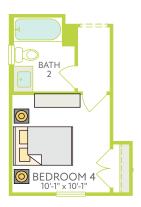

## Painted Tree Landau Plan



1,999 - 2,073 sq Ft | 3-4 Bedrooms | 2.5-3 Bathrooms | 2 Bay Garage





OPT. OPEN RAIL AT FIRST FLOOR



## **OPT. LUXURY KITCHEN**



**OPT. BEDROOM 4 WITH BATH 2** 

## TriPointeHomes.com

The prices of our homes, included features, plans, specifications, promotions/incentives, neighborhood build-out, and available locations are subject to change without notice. Stated dimensions, square footage, and acreage are approximate and should not be used as a representation of any home's or homesite's precise or actual size, location, or orientation. There is no guarantee that any particular homesite or home will be available. No information or material herein is to be construed to be an offer or solicitation for sale. A Broker/Agent must register their client in person on the client's first visit at each community for a Broker/Agent to receive a commission or referral fee, if available. Not all features and options are avail