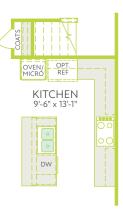

## Painted Tree Landau Plan



1,999 - 2,073 sq Ft | 3-4 Bedrooms | 2.5-3 Bathrooms | 2 Bay Garage





OPT. OPEN RAIL AT FIRST FLOOR



## **OPT. LUXURY KITCHEN**



**OPT. BEDROOM 4 WITH BATH 2** 

## TriPointeHomes.com

The prices of our homes, included features, plans, specifications, promotions/incentives, neighborhood build-out, and available locations are subject to change without notice. Stated dimensions, square footage, and acreage are approximate and should not be used as a representation of any home's or homesite's precise or actual size, location, or orientation. There is no guarantee that any particular homesite or home will be available. No information or material herein is to be construed to be an offer or solicitation for sale. A Broker/Agent must register their client in person on the client's first visit at each community for a Broker/Agent to receive a commission or referral fee, if available. Not all