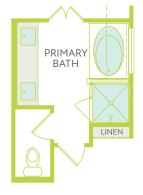

OPT. FIREPLACE OPT. AT GREAT ROOM

OPT. PRIMARY BEDROOM BOX WINDOW OPT. PRIMARY BEDROOM BAY WINDOW

OPT. DINING BOX WINDOW

**OPT. LUXURY KITCHEN** 

OPT. PRIMARY BATH WITH TUB

**OPT. OFFICE** 