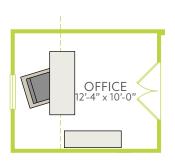

OPT. FIREPLACE OPT. AT GREAT ROOM

OPT. PRIMARY BEDROOM BOX WINDOW OPT. PRIMARY BEDROOM BAY WINDOW

OPT. DINING BOX WINDOW

**OPT. LUXURY KITCHEN** 

OPT. PRIMARY BATH WITH TUB

**OPT. OFFICE** 