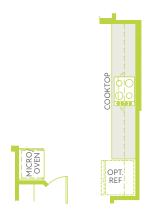

OPT. FIREPLACE OPT. AT GREAT ROOM

OPT. PRIMARY BEDROOM BOX WINDOW OPT. PRIMARY BEDROOM BAY WINDOW

OPT. DINING BOX WINDOW

**OPT. LUXURY KITCHEN** 

OPT. PRIMARY BATH WITH TUB

**OPT. OFFICE** 