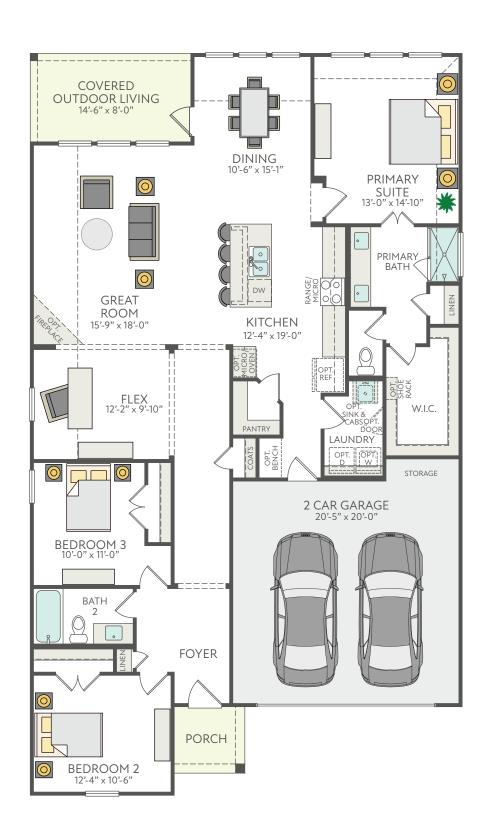

## Painted Tree Madison Plan

1,853 - 1,937 sq Ft | 3 Bedrooms | 2 Bathrooms | 2 Bay Garage