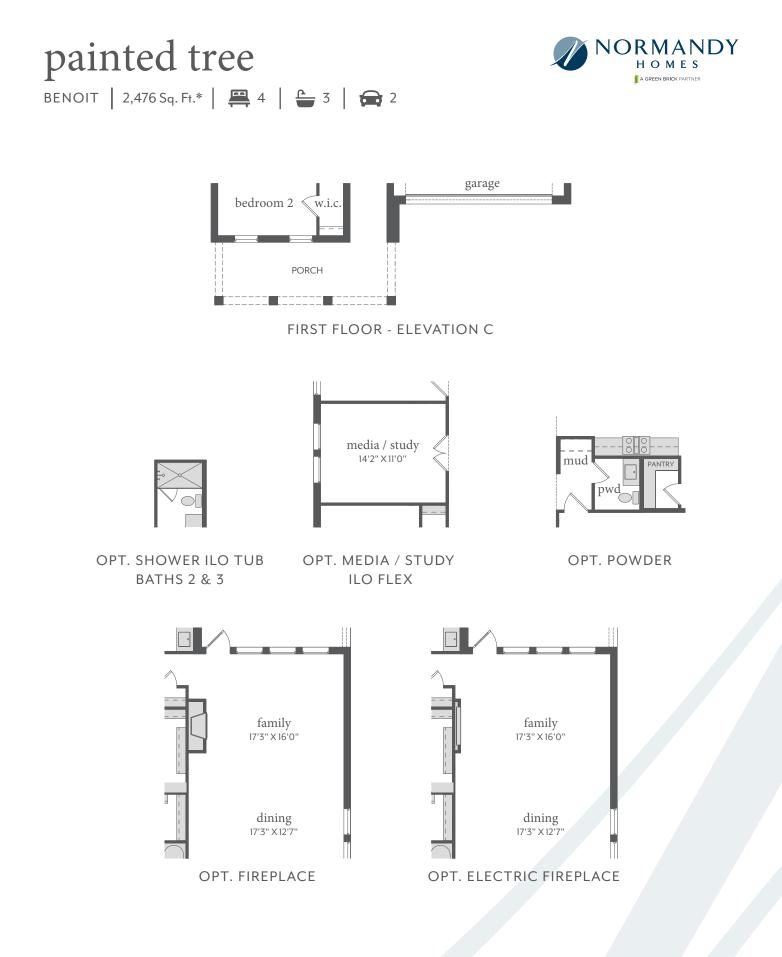

All dimensions and square footage are approximate at Painted Tree and subject to change. Illustrations are artist's conception and not reproductions of original plans. The Normandy Homes policy of continual attention to design and construction requires that specifications, equipment and dimensions be subject to change without notice. Certain options can change room count. Please consult Community Sales Manager for details. 2023