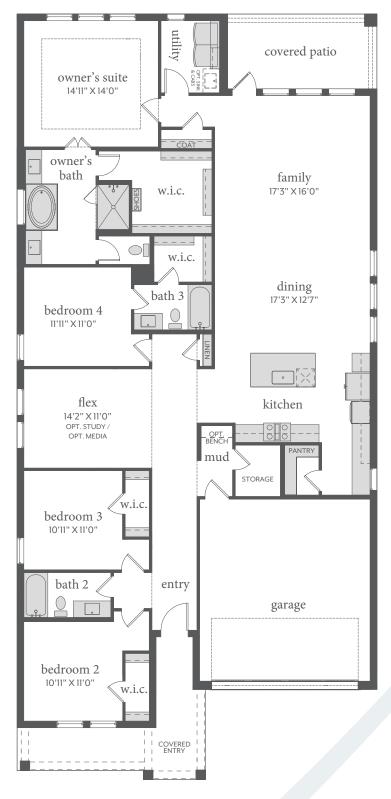

ſ∎)

All dimensions and square footage are approximate at Painted Tree and subject to change. Illustrations are artist's conception and not reproductions of original plans. The Normandy Homes policy of continual attention to design and construction requires that specifications, equipment and dimensions be subject to change without notice. Certain options can change room count. Please consult Community Sales Manager for details. 2023