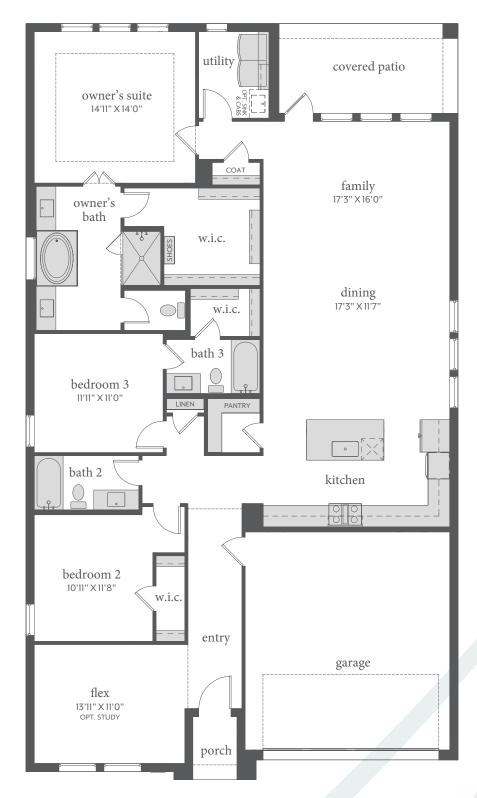

## painted tree

BRICE | 2,163 Sq. Ft.\* | = 3 | = 3 | = 2

FIRST FLOOR - ELEVATION A\*

All dimensions and square footage are approximate at Painted Tree and subject to change. Illustrations are artist's conception and not reproductions of original plans. The Normandy Homes policy of continual attention to design and construction requires that specifications, equipment and dimensions be subject to change without notice. Certain options can change room count. Please consult Community Sales Manager for details. 2022