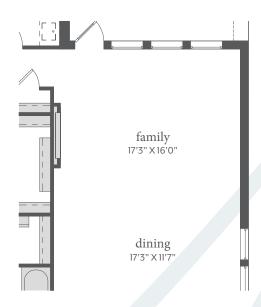

## painted tree

BRICE | 2,163 Sq. Ft.\* | = 3 | = 3 | = 2

FIRST FLOOR - ELEVATION A\*

All dimensions and square footage are approximate at Painted Tree and subject to change. Illustrations are artist's conception and not reproductions of original plans. The Normandy Homes policy of continual attention to design and construction requires that specifications, equipment and dimensions be subject to change without notice. Certain options can change room count. Please consult Community Sales Manager for details. 2022