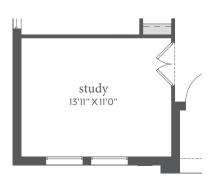

## painted tree

BRICE | 2,163 Sq. Ft.\* | = 3 | = 3 | = 2

FIRST FLOOR - ELEVATION B

OPT. SHOWER ILO TUB BATHS 2 & 3

OPT. STUDY ILO FLEX

OPT. ELECTIC FIREPLACE