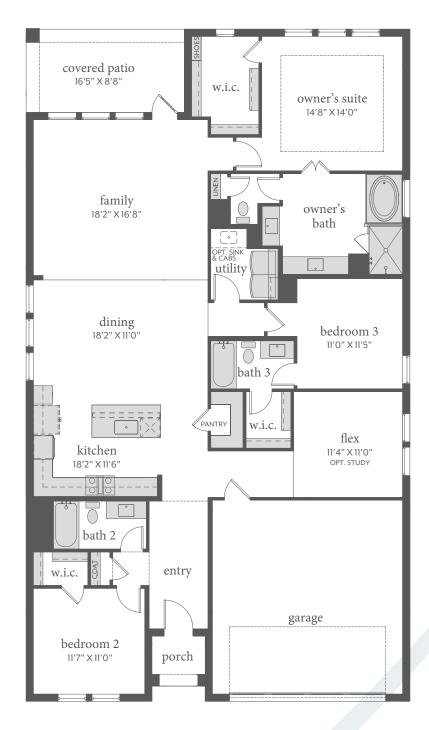

## painted tree

CHAPELLE | 2,173 Sq. Ft. | 🚆 3 | 🔓 3 | 😭 2

FIRST FLOOR - ELEVATION A & B