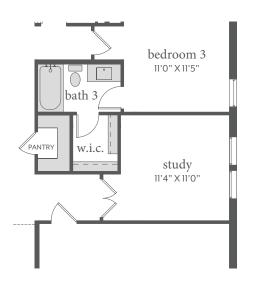

## painted tree

CHAPELLE | 2,173 Sq. Ft. | 🚆 3 | 🔓 3 | 😭 2

OPT. STUDY ILO FLEX

OPT. FIREPLACE

OPT. ELECTIC FIREPLACE

All dimensions and square footage are approximate at Painted Tree and subject to change. Illustrations are artist's conception and not reproductions of original plans. The Normandy Homes policy of continual attention to design and construction requires that specifications, equipment and dimensions be subject to change without notice. Certain options can change room count. Please consult Community Sales Manager for details. 1.14.2022