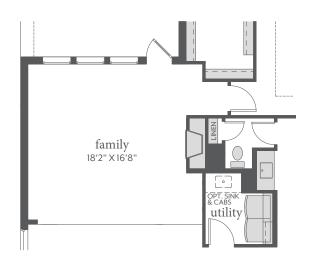

## painted tree

CHAPELLE | 2,173 Sq. Ft. | 🚆 3 | 🔓 3 | 😭 2

OPT. STUDY ILO FLEX

OPT. FIREPLACE

OPT. ELECTIC FIREPLACE

All dimensions and square footage are approximate at Painted Tree and subject to change. Illustrations are artist's conception and not reproductions of original plans. The Normandy Homes policy of continual attention to design and construction requires that specifications, equipment and dimensions be subject to change without notice. Certain options can change room count. Please consult Community Sales Manager for details. 1.14.2022