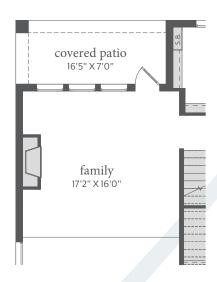

## painted tree

FREDERIC | 2,730 Sq. Ft. | # 4 | 4 | 2

FIRST FLOOR

SECOND FLOOR

All dimensions and square footage are approximate at Painted Tree and subject to change. Illustrations are artist's conception and not reproductions of original plans. The Normandy Homes policy of continual attention to design and construction requires that specifications, equipment and dimensions be subject to change without notice. Certain options can change room count. Please consult Community Sales Manager for details, 2023