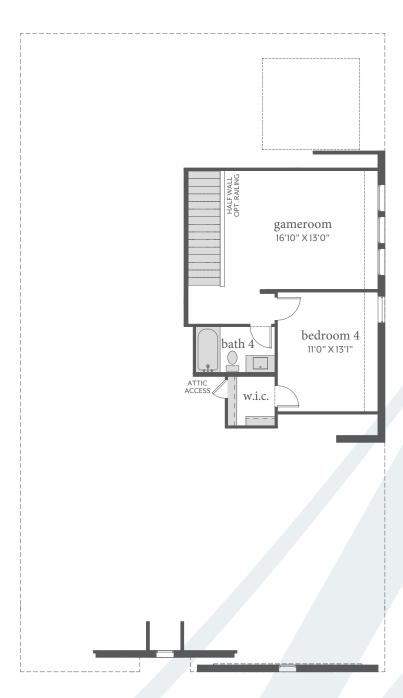

## painted tree

FREDERIC | 2,730 Sq. Ft. | # 4 | 4 | 2

FIRST FLOOR

SECOND FLOOR

All dimensions and square footage are approximate at Painted Tree and subject to change. Illustrations are artist's conception and not reproductions of original plans. The Normandy Homes policy of continual attention to design and construction requires that specifications, equipment and dimensions be subject to change without notice. Certain options can change room count. Please consult Community Sales Manager for details, 2023