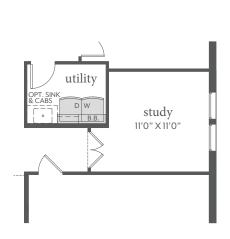

## painted tree



FREDERIC | 2,730 Sq. Ft. | # 4 | 4 | 2





FIRST FLOOR

SECOND FLOOR



All dimensions and square footage are approximate at Painted Tree and subject to change. Illustrations are artist's conception and not reproductions of original plans. The Normandy Homes policy of continual attention to design and construction requires that specifications, equipment and dimensions be subject to change without notice. Certain options can change room count. Please consult Community Sales Manager for details, 2023

## painted tree



FREDERIC | 2,712 Sq. Ft. | # 4 | 4 | 2



## OPT. SHOWER ILO TUB BATHS 2, 3 & 4



OPT. STUDY ILO FLEX



OPT. FIREPLACE