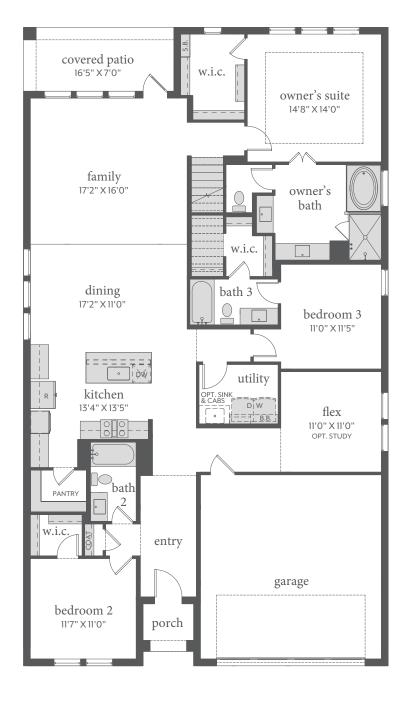

## painted tree

FREDERIC | 2,730 Sq. Ft. | # 4 | 4 | 2

FIRST FLOOR

SECOND FLOOR

All dimensions and square footage are approximate at Painted Tree and subject to change. Illustrations are artist's conception and not reproductions of original plans. The Normandy Homes policy of continual attention to design and construction requires that specifications, equipment and dimensions be subject to change without notice. Certain options can change room count. Please consult Community Sales Manager for details, 2023