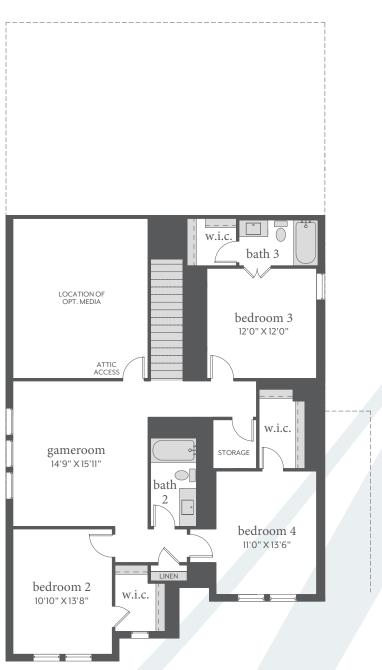

## painted tree

JULIET | 2,981 Sq. Ft. | #4 | \$\frac{1}{4}\$ 3.5 | \$\frac{1}{4}\$ 2

FIRST FLOOR

SECOND FLOOR

All dimensions and square footage are approximate at Painted Tree and subject to change. Illustrations are artist's conception and not reproductions of original plans. The Normandy Homes policy of continual attention to design and construction requires that specifications, equipment and dimensions be subject to change without notice. Certain options can change room count. Please consult Community Sales Manager for details, 2023