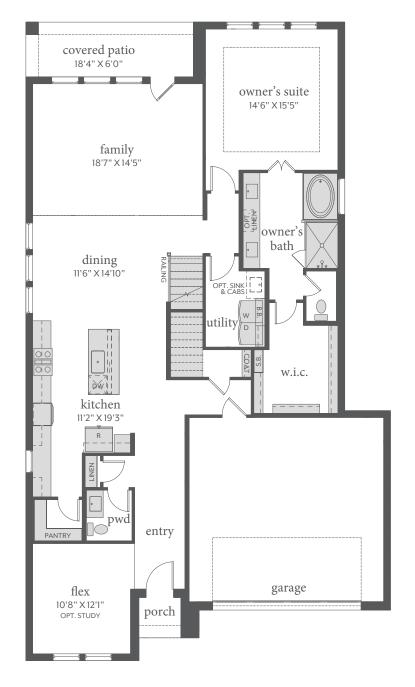

## painted tree

JULIET | 2,981 Sq. Ft. | #4 | \$\frac{1}{4}\$ 3.5 | \$\frac{1}{4}\$ 2

FIRST FLOOR

SECOND FLOOR

All dimensions and square footage are approximate at Painted Tree and subject to change. Illustrations are artist's conception and not reproductions of original plans. The Normandy Homes policy of continual attention to design and construction requires that specifications, equipment and dimensions be subject to change without notice. Certain options can change room count. Please consult Community Sales Manager for details, 2023