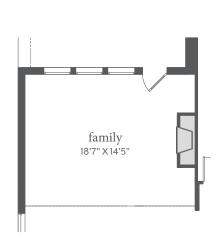

## painted tree

JULIET | 2,981 Sq. Ft. | #4 | \$\frac{1}{4}\$ 3.5 | \$\frac{1}{4}\$ 2

FIRST FLOOR

SECOND FLOOR

All dimensions and square footage are approximate at Painted Tree and subject to change. Illustrations are artist's conception and not reproductions of original plans. The Normandy Homes policy of continual attention to design and construction requires that specifications, equipment and dimensions be subject to change without notice. Certain options can change room count. Please consult Community Sales Manager for details, 2023