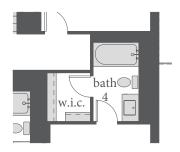

## painted tree

OPT. STUDY ILO FLEX

OPT. BATH 4

OPT. FIREPLACE

OPT. MEDIA AT SECOND FLOOR