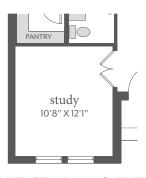

## painted tree

OPT. STUDY ILO FLEX

OPT. BATH 4

OPT. FIREPLACE

OPT. MEDIA AT SECOND FLOOR