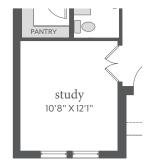

## painted tree

FIRST FLOOR - ELEVATION B

SECOND FLOOR - ELEVATION B

OPT. SHOWER ILO TUB BATHS 2, 3 & 4

OPT. STUDY ILO FLEX

OPT. BATH 4

OPT. FIREPLACE

OPT. ELECTIC FIREPLACE