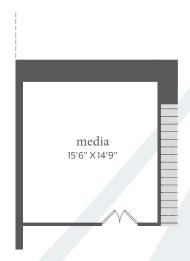

## painted tree



JULIET | 2,981 Sq. Ft.\* | # 4 | + 3.5 | 2





FIRST FLOOR - ELEVATION A\*

SECOND FLOOR - ELEVATION A\*



All dimensions and square footage are approximate at Painted Tree and subject to change. Illustrations are artist's conception and not reproductions of original plans. The Normandy Homes policy of continual attention to design and construction requires that specifications, equipment and dimensions be subject to change without notice. Certain options can change room count. Please consult Community Sales Manager for details. 1.14.2022

## painted tree









FIRST FLOOR - ELEVATION B

SECOND FLOOR - ELEVATION B



OPT. SHOWER ILO TUB BATHS 2, 3 & 4



OPT. STUDY ILO FLEX



OPT. BATH 4



OPT. FIREPLACE



OPT. ELECTIC FIREPLACE



OPT. MEDIA AT SECOND FLOOR