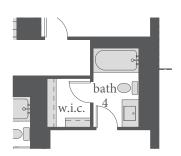

## painted tree

FIRST FLOOR - ELEVATION B

SECOND FLOOR - ELEVATION B

OPT. SHOWER ILO TUB BATHS 2, 3 & 4

OPT. STUDY ILO FLEX

OPT. BATH 4

OPT. FIREPLACE

OPT. ELECTIC FIREPLACE