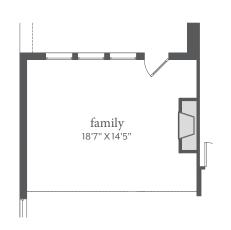

## painted tree

JULIET | 2,981 Sq. Ft.\* | # 4 | + 3.5 | 2

FIRST FLOOR - ELEVATION A\*

SECOND FLOOR - ELEVATION A\*

All dimensions and square footage are approximate at Painted Tree and subject to change. Illustrations are artist's conception and not reproductions of original plans. The Normandy Homes policy of continual attention to design and construction requires that specifications, equipment and dimensions be subject to change without notice. Certain options can change room count. Please consult Community Sales Manager for details. 1.14.2022