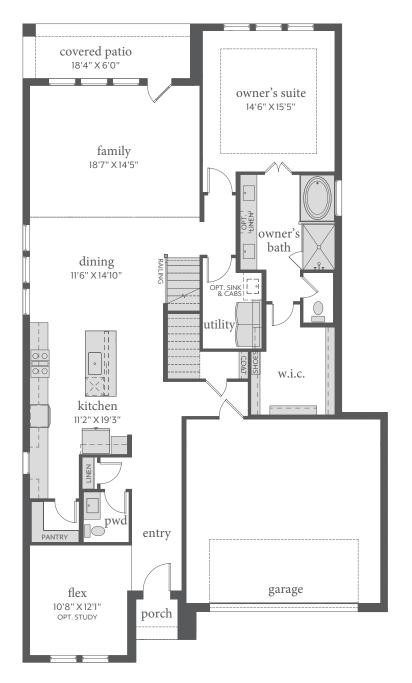

## painted tree

JULIET | 2,981 Sq. Ft.\* | # 4 | + 3.5 | 2

FIRST FLOOR - ELEVATION A\*

SECOND FLOOR - ELEVATION A\*

All dimensions and square footage are approximate at Painted Tree and subject to change. Illustrations are artist's conception and not reproductions of original plans. The Normandy Homes policy of continual attention to design and construction requires that specifications, equipment and dimensions be subject to change without notice. Certain options can change room count. Please consult Community Sales Manager for details. 1.14.2022