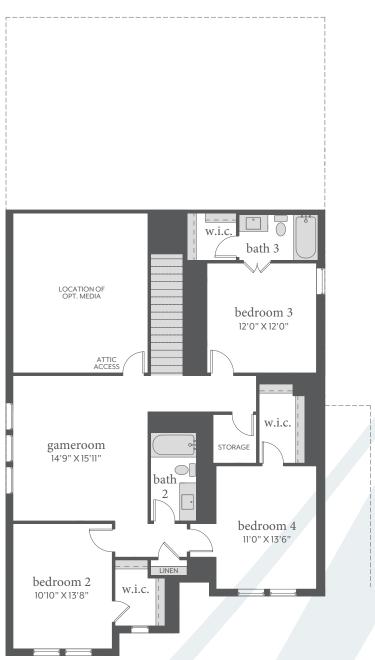

## painted tree

JULIET | 2,981 Sq. Ft.\* | # 4 | + 3.5 | 2

FIRST FLOOR - ELEVATION A\*

SECOND FLOOR - ELEVATION A\*

All dimensions and square footage are approximate at Painted Tree and subject to change. Illustrations are artist's conception and not reproductions of original plans. The Normandy Homes policy of continual attention to design and construction requires that specifications, equipment and dimensions be subject to change without notice. Certain options can change room count. Please consult Community Sales Manager for details. 1.14.2022

OPT. MEDIA AT SECOND FLOOR