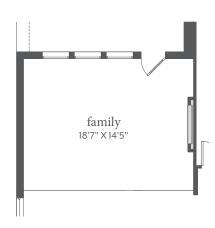

## painted tree

JULIET | 2,981 Sq. Ft.\* | # 4 | + 3.5 | 2

FIRST FLOOR - ELEVATION A\*

SECOND FLOOR - ELEVATION A\*

All dimensions and square footage are approximate at Painted Tree and subject to change. Illustrations are artist's conception and not reproductions of original plans. The Normandy Homes policy of continual attention to design and construction requires that specifications, equipment and dimensions be subject to change without notice. Certain options can change room count. Please consult Community Sales Manager for details. 1.14.2022