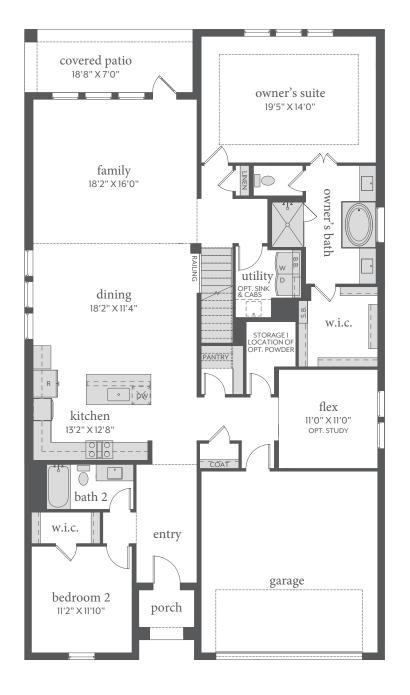

## painted tree

TOULOUSE | 3,356 Sq. Ft. | #4 | 4 | 2

FIRST FLOOR

SECOND FLOOR

All dimensions and square footage are approximate at Painted Tree and subject to change. Illustrations are artist's conception and not reproductions of original plans. The Normandy Homes policy of continual attention to design and construction requires that specifications, equipment and dimensions be subject to change without notice. Certain options can change room count. Please consult Community Sales Manager for details. 2023