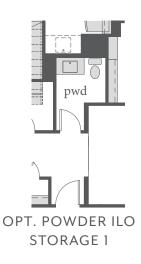

## painted tree

TOULOUSE | 3,356 Sq. Ft. | #4 | 4 | 2

OPT. FIREPLACE

OPT. BEDROOM / BATH 5