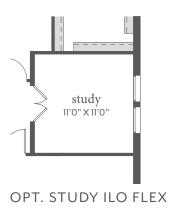

## painted tree

TOULOUSE | 3,356 Sq. Ft. | #4 | 4 | 2

OPT. FIREPLACE

OPT. BEDROOM / BATH 5