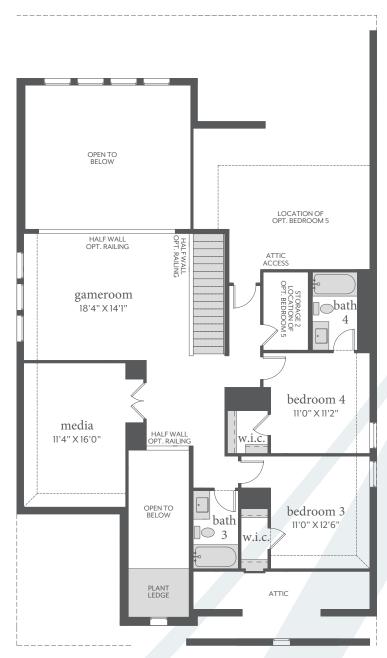

## painted tree

TOULOUSE | 3,356 Sq. Ft. | #4 | 4 | 2

FIRST FLOOR

SECOND FLOOR

All dimensions and square footage are approximate at Painted Tree and subject to change. Illustrations are artist's conception and not reproductions of original plans. The Normandy Homes policy of continual attention to design and construction requires that specifications, equipment and dimensions be subject to change without notice. Certain options can change room count. Please consult Community Sales Manager for details. 2023