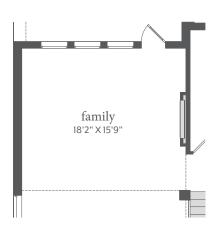

## painted tree

TRIOMPHE | 3,161 Sq. Ft. | #4 | 4.5 | 2

OPT. ELECTRIC FIREPLACE