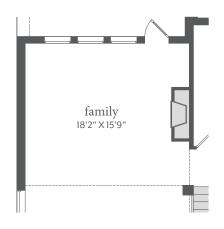

## painted tree

TRIOMPHE | 3,161 Sq. Ft. | #4 | 4.5 | 2

OPT. ELECTRIC FIREPLACE