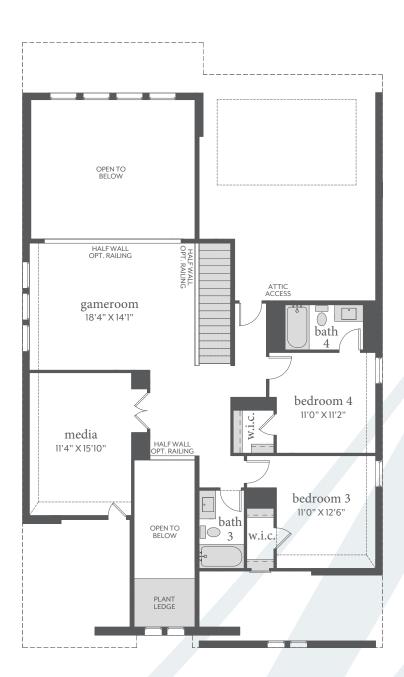

## painted tree

TRIOMPHE | 3,161 Sq. Ft. | #4 4 | 4.5 | 2

FIRST FLOOR - ELEVATION A

SECOND FLOOR - ELEVATION A

All dimensions and square footage are approximate at Painted Tree and subject to change. Illustrations are artist's conception and not reproductions of original plans. The Normandy Homes policy of continual attention to design and construction requires that specifications, equipment and dimensions be subject to change without notice. Certain options can change room count. Please consult Community Sales Manager for details. 1.14.2022