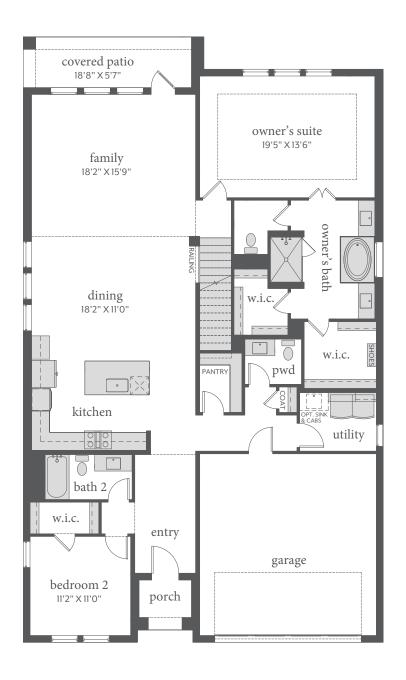

## painted tree

TRIOMPHE | 3,161 Sq. Ft. | #4 4 | 4.5 | 2

FIRST FLOOR - ELEVATION A

SECOND FLOOR - ELEVATION A

All dimensions and square footage are approximate at Painted Tree and subject to change. Illustrations are artist's conception and not reproductions of original plans. The Normandy Homes policy of continual attention to design and construction requires that specifications, equipment and dimensions be subject to change without notice. Certain options can change room count. Please consult Community Sales Manager for details. 1.14.2022