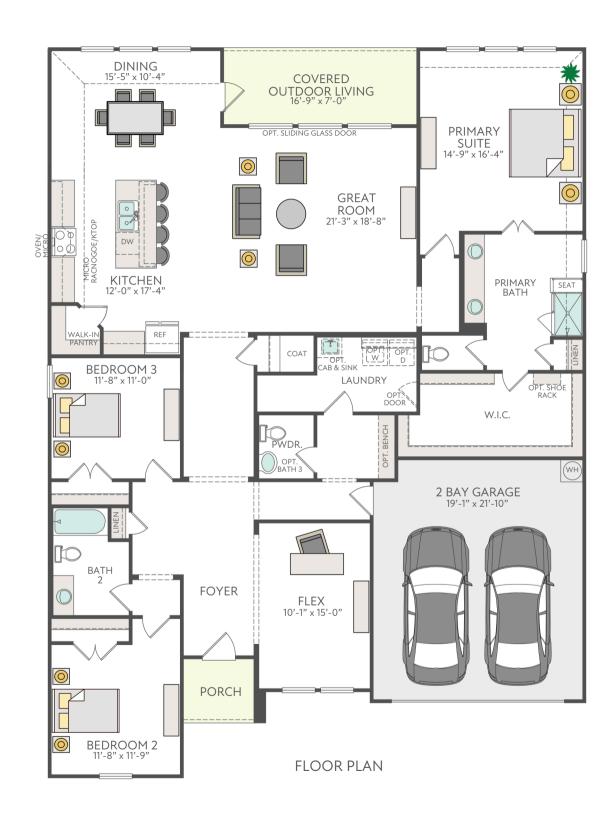

## Painted Tree Bryson Plan

2,521 - 2,553 sq Ft | 3 - 4 Bedrooms | 2.5 - 3 Bathrooms | 2 Bay Garage

OPT. FIREPLACE AT GREAT ROOM

OPT. PRIMARY BEDROOM BAY WINDOW

OPT. PRIMARY BEDROOM BOX WINDOW

OPT. DINING BOX WINDOW

OPT. SLIDING GLASS DOOR AT GREAT ROOM ONLY AVAIL WITH OPT. COVERED OUTDOOR LIVING

OPT. LUXURY KITCHEN