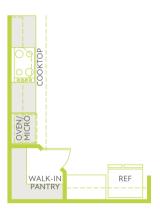

## Painted Tree Bryson Plan

2,521 - 2,553 sq Ft | 3 - 4 Bedrooms | 2.5 - 3 Bathrooms | 2 Bay Garage