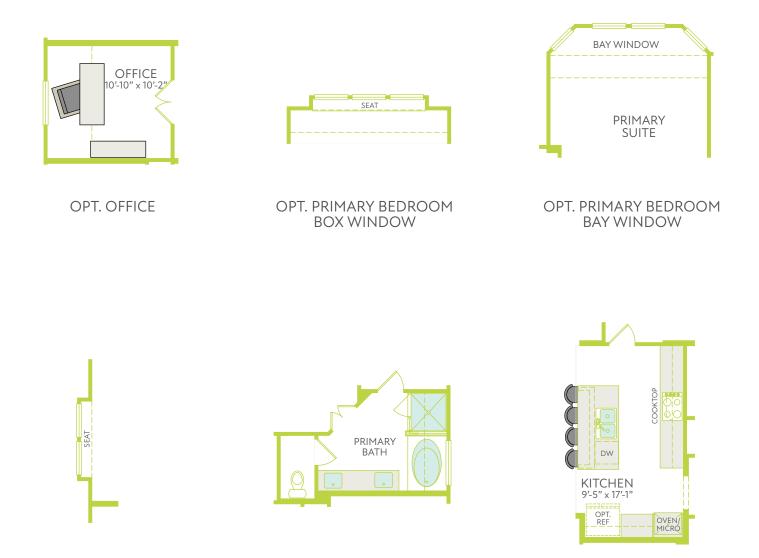

# tri pointe

OPT. DINING BOX WINDOW

OPT. PRIMARY BATH WITH TUB

OPT. LUXURY KITCHEN