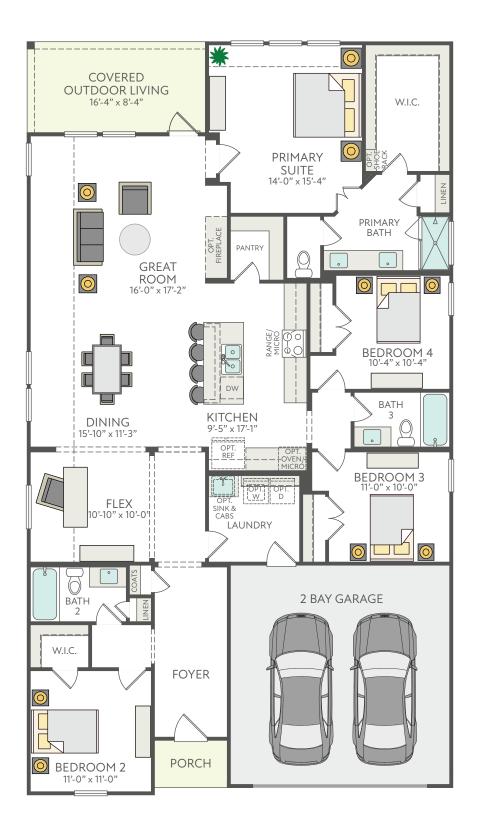

# Painted Tree Savannah Plan

2,091 - 2,204 sq Ft | 4 Bedrooms | 3 Bathrooms | 2 Bay Garage

#### TriPointeHomes.com

The prices of our homes, included features, plans, specifications, promotions/incentives, neighborhood build-out, and available locations are subject to change without notice. Stated dimensions, square footage, and acreage are approximate and should not be used as a representation of any home's or homesite's precise or actual size, location, or orientation. There is no guarantee that any particular homesite or home will be available. No information or material herein is to be construed to be an offer or solicitation for sale. A Broker/Agent must register their client in person on the client's first visit at each community for a Broker/Agent to receive a commission or referral fee, if available. No tall features and options are available in all homes. Unless otherwise expressly stated, homes do not come with hardscape, landscape, or other decorator items. Any photographs or renderings used herein reflect artists' conceptions and are for illustrative purposes only. Community maps, illustrations, plans, and/or amenities reflect our current vision and are subject to change without notice. Maps not to scale. © 2023 Tri Pointe Homes, Inc. All rights reserved. tripointehomes.com/statelicenses-notices