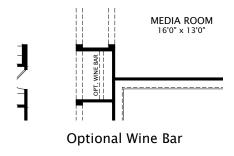

## Brynlee IV

by Drees Homes

GARAGE COVERED PORCH 28'3" x 10'0" 20'0" x 20'0" STORAGE 12'8" x 5'2" DINING 11'2" x 17'0" FAMILY ROOM 16'0" x 17'0" OPT. CABINETS LAUNDRY MEDIA ROOM 16'0" x 13'0" PANTRY KITCHEN OPT. DESK BEDROOM #2 12'0" x 11'0" **FOYER** STUDY 10'0" x 14'10" OWNERS SUITE 20'0" x 14'0" BEDROOM #3 11'2" x 12'0" Main Level FRONT VARIES PER ELEVATION