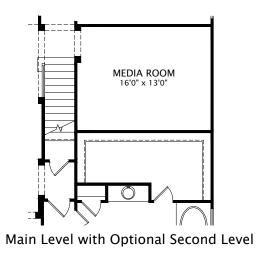

## Brynlee IV

by Drees Homes

GARAGE COVERED PORCH 28'3" x 10'0" 20'0" x 20'0" STORAGE 12'8" x 5'2" DINING 11'2" x 17'0" FAMILY ROOM 16'0" x 17'0" OPT. CABINETS LAUNDRY MEDIA ROOM 16'0" x 13'0" PANTRY KITCHEN OPT. DESK BEDROOM #2 12'0" x 11'0" **FOYER** STUDY 10'0" x 14'10" OWNERS SUITE 20'0" x 14'0" BEDROOM #3 11'2" x 12'0" Main Level FRONT VARIES PER ELEVATION

Optional Second Level