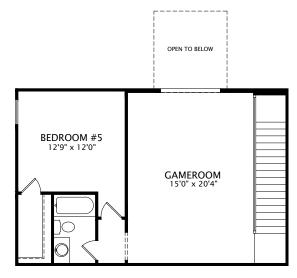

# Brynlee IV

New from the Architect



Brynlee IV A



The elevations and floor plans in this brochure show optional items.

## Brynlee IV

by Drees Homes

GARAGE COVERED PORCH 28'3" x 10'0" 20'0" x 20'0" STORAGE 12'8" x 5'2" DINING 11'2" x 17'0" FAMILY ROOM 16'0" x 17'0" OPT. CABINETS LAUNDRY MEDIA ROOM 16'0" x 13'0" PANTRY KITCHEN OPT. DESK BEDROOM #2 12'0" x 11'0" **FOYER** STUDY 10'0" x 14'10" OWNERS SUITE 20'0" x 14'0" BEDROOM #3 11'2" x 12'0" Main Level FRONT VARIES PER ELEVATION









Optional Second Level

### Brynlee IV B



#### Brynlee IV C



The elevations and floor plans in this brochure show optional items.



#### www.dreeshomes.com

© 2019 The Drees Company. All Rights Reserved. No portion of this material may be reproduced in any form or by any means, including photocopying, without the express written permission of The Drees Company. The Drees Company will vigorously prosecute any unauthorized use of this material.