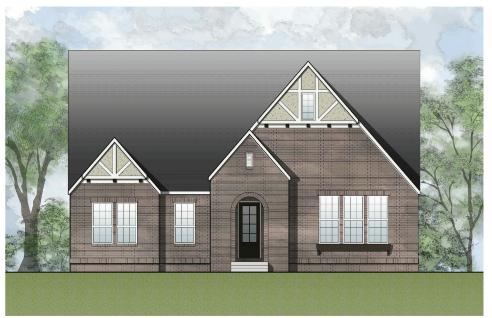

# Brynlee IV

New from the Architect



Brynlee IV A



The elevations and floor plans in this brochure show optional items.

## Brynlee IV

by Drees Homes

GARAGE COVERED PORCH 28'3" x 10'0" 20'0" x 20'0" STORAGE 12'8" x 5'2" DINING 11'2" x 17'0" FAMILY ROOM 16'0" x 17'0" OPT. CABINETS LAUNDRY MEDIA ROOM 16'0" x 13'0" PANTRY KITCHEN OPT. DESK BEDROOM #2 12'0" x 11'0" **FOYER** STUDY 10'0" x 14'10" OWNERS SUITE 20'0" x 14'0" BEDROOM #3 11'2" x 12'0" Main Level FRONT VARIES PER ELEVATION









Optional Second Level

### Brynlee IV B



#### Brynlee IV C



The elevations and floor plans in this brochure show optional items.



#### www.dreeshomes.com

© 2019 The Drees Company. All Rights Reserved. No portion of this material may be reproduced in any form or by any means, including photocopying, without the express written permission of The Drees Company. The Drees Company will vigorously prosecute any unauthorized use of this material.