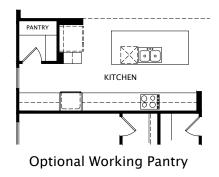

## Brynlee IV

by Drees Homes

GARAGE COVERED PORCH 28'3" x 10'0" 20'0" x 20'0" STORAGE 12'8" x 5'2" DINING 11'2" x 17'0" FAMILY ROOM 16'0" x 17'0" OPT. CABINETS LAUNDRY MEDIA ROOM 16'0" x 13'0" PANTRY KITCHEN OPT. DESK BEDROOM #2 12'0" x 11'0" **FOYER** STUDY 10'0" x 14'10" OWNERS SUITE 20'0" x 14'0" BEDROOM #3 11'2" x 12'0" Main Level FRONT VARIES PER ELEVATION