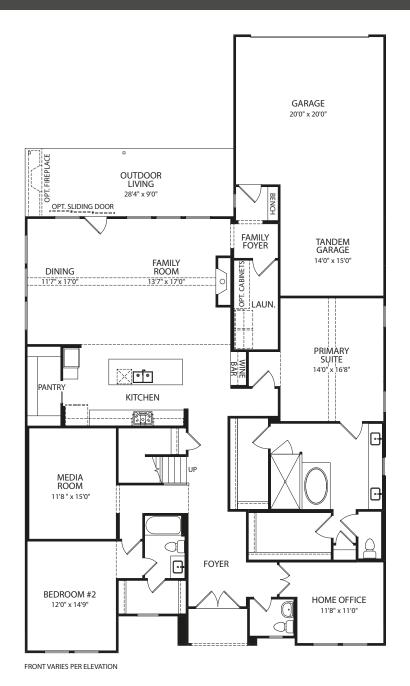

## BURKHART

GARAGE

FAMILY
FOYER

FOUR

FO

Optional Flex Room vs. Tandem Garage

Optional Bedroom #5

Optional Bedroom #5 with Optional Full Bath