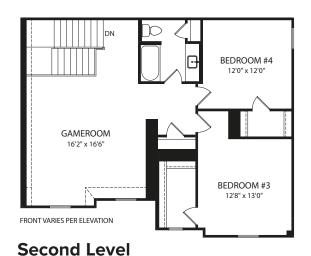

**Main Level** 

MEDIA ROOM
18'1" x 13'0"

BEDROOM #3
12'8" x 12'0"

GAMEROOM
16'2" x 16'6"

BEDROOM #3
12'8" x 13'0"

Optional Second Level Media Room

Second Level with Optional Second Full Bath

Illustrations show optional items and materials that vary based on availability and community requirements.