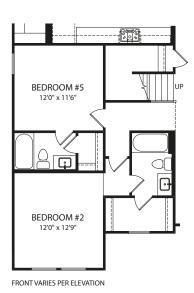

**Main Level** 

MEDIA ROOM
18'1" x 13'0"

BEDROOM #3
12'8" x 12'0"

GAMEROOM
16'2" x 16'6"

BEDROOM #3
12'8" x 13'0"

Optional Second Level Media Room

Second Level with Optional Second Full Bath

Illustrations show optional items and materials that vary based on availability and community requirements.