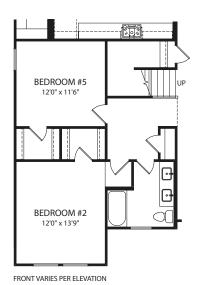

**Main Level** 

MEDIA ROOM
18'1" x 13'0"

BEDROOM #3
12'8" x 12'0"

GAMEROOM
16'2" x 16'6"

BEDROOM #3
12'8" x 13'0"

Optional Second Level Media Room

Second Level with Optional Second Full Bath

Illustrations show optional items and materials that vary based on availability and community requirements.