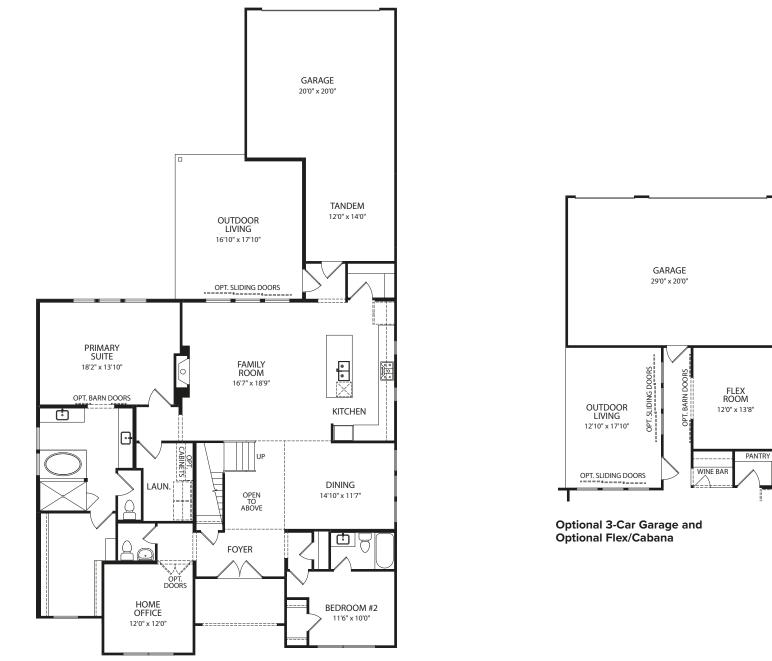

## **Main Level**

FRONT VARIES PER ELEVATION

Second Level

Optional Media Room vs. Unfinished Storage

Note: The elevations and floor plans in this brochure show optional items and materials that vary by availability and community. Room sizes may vary due to elevation and siding material selected. Because we are constantly improving our product, we reserve the right to change product features, brand names, dimensions, architectural details and design. This brochure and exterior colors shown here are for illustrative purposes only. They are not meant to represent actual product selections and may not be representative of available colors in specific communities. This is not part of a legal contract.