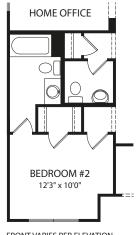

## BROOKDALE II

**Optional Media Room** 

**Optional Drying Area** 

FRONT VARIES PER ELEVATION