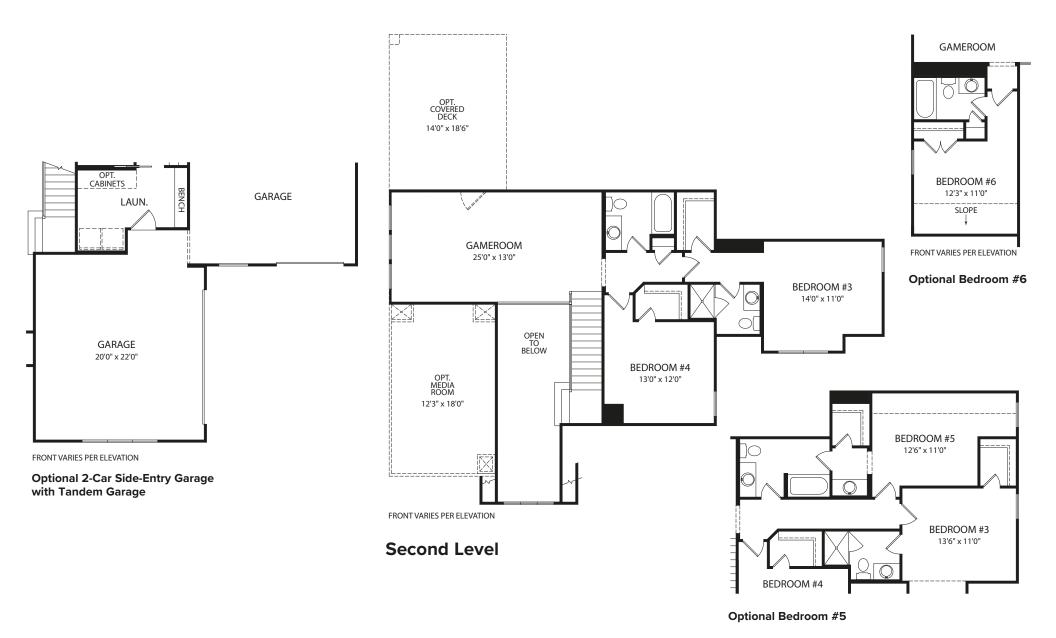

## BROOKDALE II

**Optional Media Room** 

**Optional Drying Area** 

FRONT VARIES PER ELEVATION