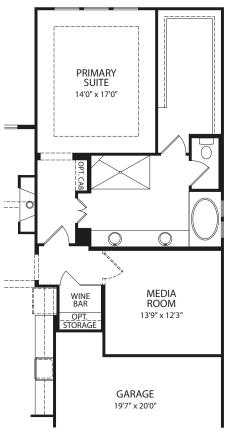

## BROOKDALE II

**Optional Media Room** 

**Optional Drying Area** 

FRONT VARIES PER ELEVATION