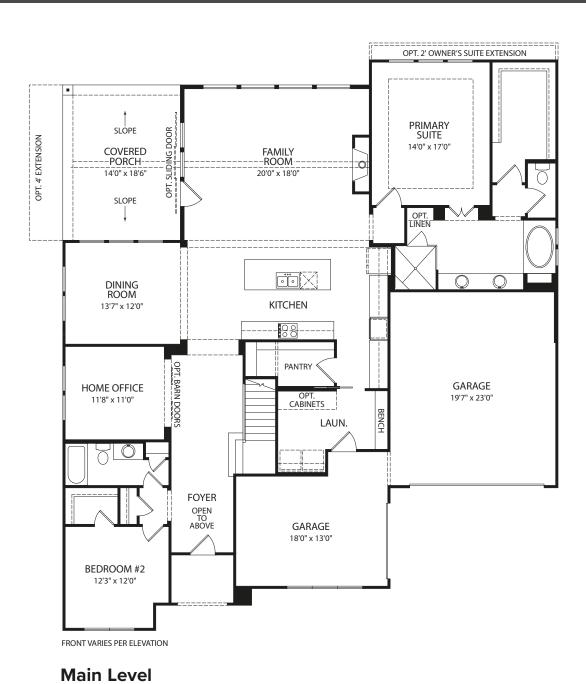

## BROOKDALE II

**Optional Media Room** 

**Optional Drying Area** 

FRONT VARIES PER ELEVATION

## **Optional Independent Living Suite**

FRONT VARIES PER ELEVATION

**Optional Powder Bath** 

Illustrations show optional items and materials that vary based on availability and community requirements.