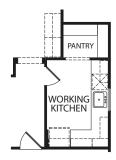

## BRIARGATE

**Optional Wine Bar** 

**Optional Working Kitchen** 

FRONT VARIES PER ELEVATION

Main Level

FRONT VARIES PER ELEVATION

Optional Additional Full Bath vs. Jack and Jill Bath

Illustrations show optional items and materials that vary based on availability and community requirements.