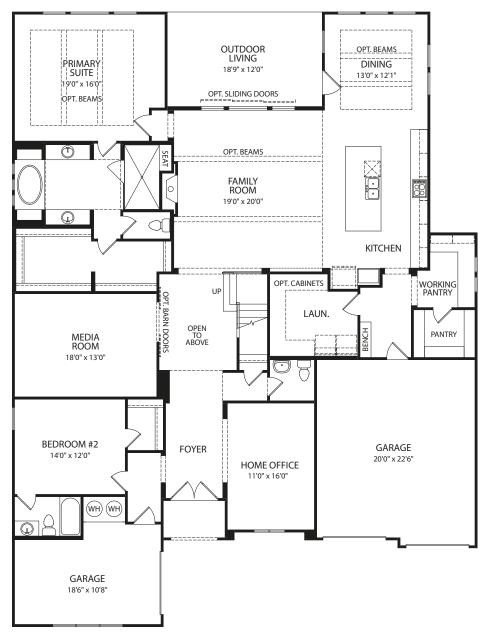

## BRIARGATE

**Optional Wine Bar** 

**Optional Working Kitchen** 

FRONT VARIES PER ELEVATION

Main Level

FRONT VARIES PER ELEVATION

Optional Additional Full Bath vs. Jack and Jill Bath

Illustrations show optional items and materials that vary based on availability and community requirements.