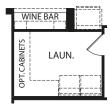

## BRIARGATE

**Optional Wine Bar** 

**Optional Working Kitchen** 

FRONT VARIES PER ELEVATION

Main Level

FRONT VARIES PER ELEVATION

Optional Additional Full Bath vs. Jack and Jill Bath

Illustrations show optional items and materials that vary based on availability and community requirements.