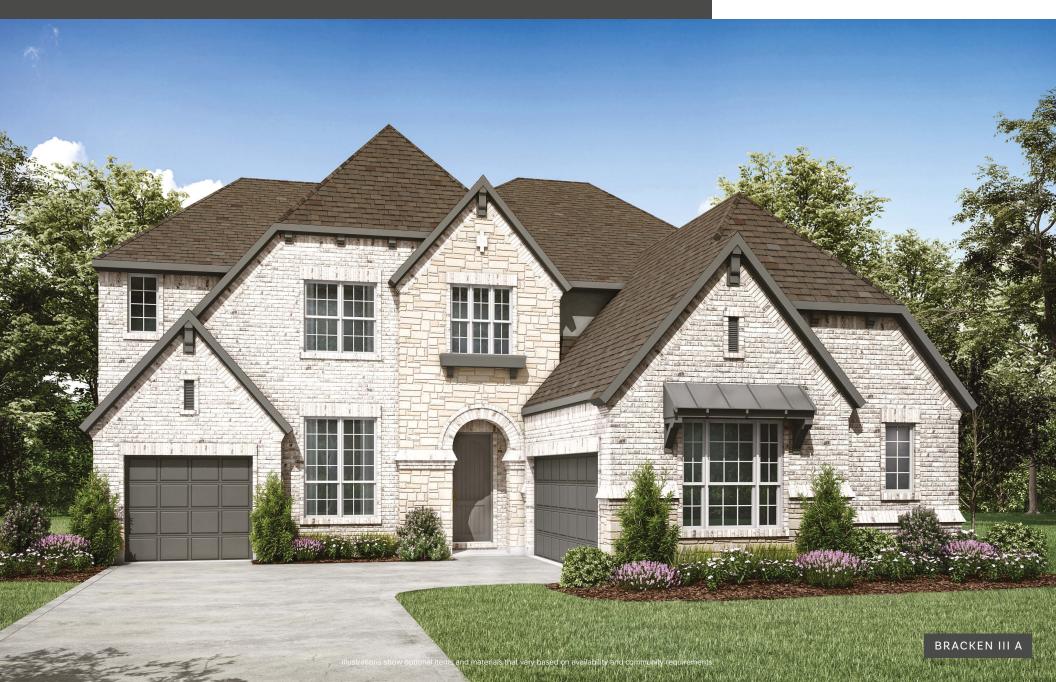

# BRACKEN III









LIVING
14'0" x 11'0"

BEDROOM #2
11'0" x 12'0"

FAMILY
FOYER

GARAGE

**Optional Powder Bath** 

**Optional Independent Living Suite** 





**Second Level** 



FRONT VARIES PER ELEVATION

#### Optional Bedroom #5 with Media



Optional Bedroom #6 vs. Media Room



FRONT VARIES PER ELEVATION

Optional Bedroom #5 with Two Full Baths









### dreeshomes.com

©2013, The Drees Company. All Rights Reserved. No portion of this material may be reproduced in any form or by any means, including photocopying, without the express written permission of The Drees Company. The Drees Company will vigorously prosecute any unauthorized use of this material.



### NEW FROM THE ARCHITECT

## BRACKEN III