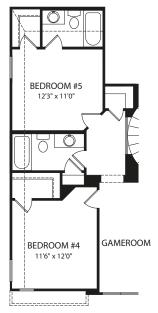

#### Optional Bedroom #5 with Media

Optional Bedroom #6 vs. Media Room

FRONT VARIES PER ELEVATION

Optional Bedroom #5 with Two Full Baths