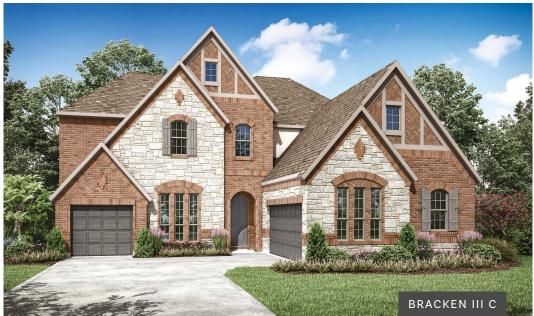

# BRACKEN III









LIVING
14'0" x 11'0"

BEDROOM #2
11'0" x 12'0"

FAMILY
FOYER

GARAGE

**Optional Powder Bath** 

**Optional Independent Living Suite** 





**Second Level** 



FRONT VARIES PER ELEVATION

#### Optional Bedroom #5 with Media



Optional Bedroom #6 vs. Media Room



FRONT VARIES PER ELEVATION

Optional Bedroom #5 with Two Full Baths









### dreeshomes.com

©2013, The Drees Company. All Rights Reserved. No portion of this material may be reproduced in any form or by any means, including photocopying, without the express written permission of The Drees Company. The Drees Company will vigorously prosecute any unauthorized use of this material.



### NEW FROM THE ARCHITECT

## BRACKEN III