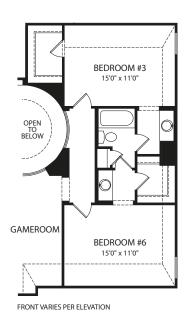

FRONT VARIES PER ELEVATION

#### Optional Bedroom #5 with Media

Optional Bedroom #6 vs. Media Room

FRONT VARIES PER ELEVATION

Optional Bedroom #5 with Two Full Baths