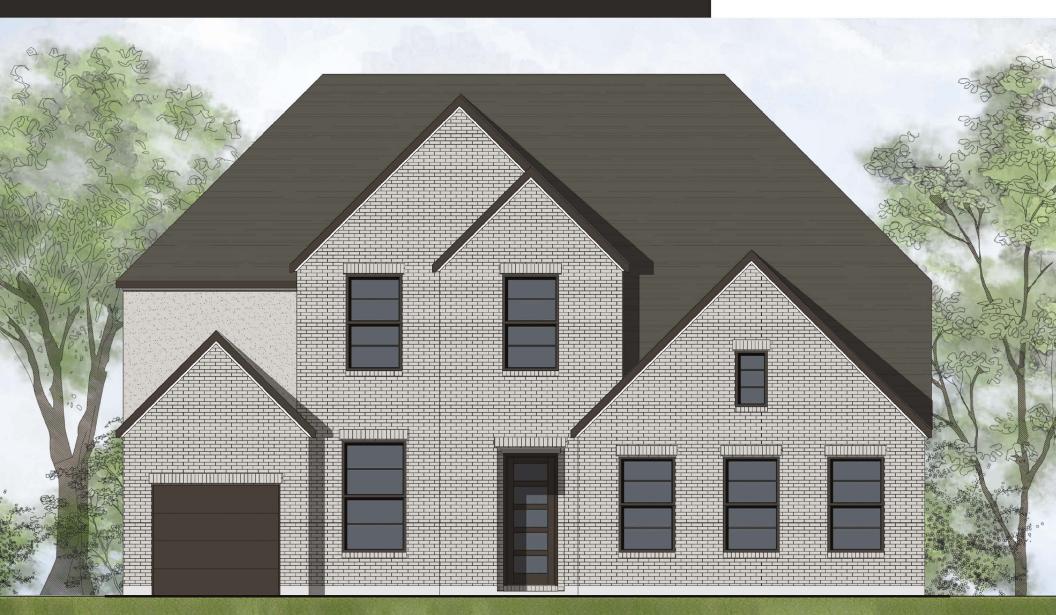

# BRACKEN III









LIVING
14'0" x 11'0"

BEDROOM #2
11'0" x 12'0"

FAMILY
FOYER

GARAGE

**Optional Powder Bath** 

**Optional Independent Living Suite** 





**Second Level** 



FRONT VARIES PER ELEVATION

#### Optional Bedroom #5 with Media



Optional Bedroom #6 vs. Media Room



FRONT VARIES PER ELEVATION

Optional Bedroom #5 with Two Full Baths









### dreeshomes.com

©2013, The Drees Company. All Rights Reserved. No portion of this material may be reproduced in any form or by any means, including photocopying, without the express written permission of The Drees Company. The Drees Company will vigorously prosecute any unauthorized use of this material.



### NEW FROM THE ARCHITECT

## BRACKEN III