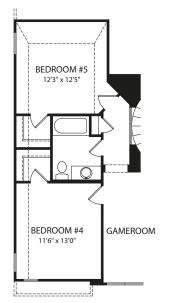

#### Optional Bedroom #5 with Media

Optional Bedroom #6 vs. Media Room

FRONT VARIES PER ELEVATION

Optional Bedroom #5 with Two Full Baths