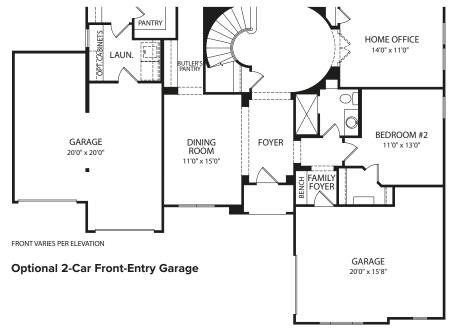

# BRACKEN III









LIVING
14'0" x 11'0"

BEDROOM #2
11'0" x 12'0"

FAMILY
FOYER

GARAGE

**Optional Powder Bath** 

**Optional Independent Living Suite** 





**Second Level** 



FRONT VARIES PER ELEVATION

#### Optional Bedroom #5 with Media



Optional Bedroom #6 vs. Media Room



FRONT VARIES PER ELEVATION

Optional Bedroom #5 with Two Full Baths









### dreeshomes.com

©2013, The Drees Company. All Rights Reserved. No portion of this material may be reproduced in any form or by any means, including photocopying, without the express written permission of The Drees Company. The Drees Company will vigorously prosecute any unauthorized use of this material.



### NEW FROM THE ARCHITECT

## BRACKEN III