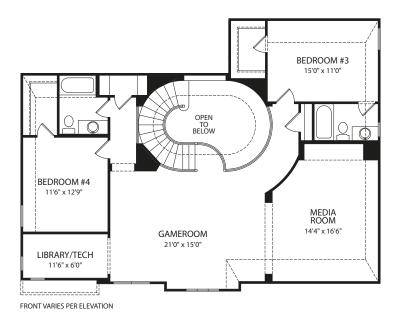

# BRACKEN III









LIVING
14'0" x 11'0"

BEDROOM #2
11'0" x 12'0"

FAMILY
FOYER

GARAGE

**Optional Powder Bath** 

**Optional Independent Living Suite** 





**Second Level** 



FRONT VARIES PER ELEVATION

#### Optional Bedroom #5 with Media



Optional Bedroom #6 vs. Media Room



FRONT VARIES PER ELEVATION

Optional Bedroom #5 with Two Full Baths









### dreeshomes.com

©2013, The Drees Company. All Rights Reserved. No portion of this material may be reproduced in any form or by any means, including photocopying, without the express written permission of The Drees Company. The Drees Company will vigorously prosecute any unauthorized use of this material.



### NEW FROM THE ARCHITECT

## BRACKEN III