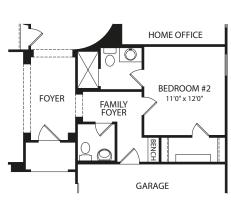

# BRACKEN III

LIVING
14'0" x 11'0"

BEDROOM #2
11'0" x 12'0"

FAMILY
FOYER

GARAGE

**Optional Powder Bath** 

**Optional Independent Living Suite** 

**Second Level** 