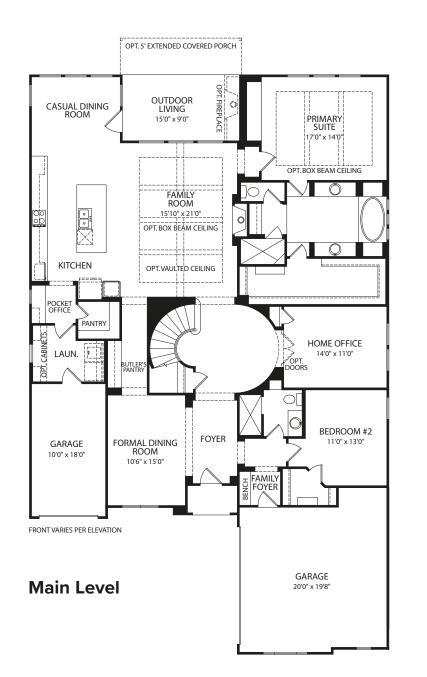

# BRACKEN III









LIVING
14'0" x 11'0"

BEDROOM #2
11'0" x 12'0"

FAMILY
FOYER

GARAGE

**Optional Powder Bath** 

**Optional Independent Living Suite** 





**Second Level** 



FRONT VARIES PER ELEVATION

#### Optional Bedroom #5 with Media



Optional Bedroom #6 vs. Media Room



FRONT VARIES PER ELEVATION

Optional Bedroom #5 with Two Full Baths









### dreeshomes.com

©2013, The Drees Company. All Rights Reserved. No portion of this material may be reproduced in any form or by any means, including photocopying, without the express written permission of The Drees Company. The Drees Company will vigorously prosecute any unauthorized use of this material.



### NEW FROM THE ARCHITECT

## BRACKEN III