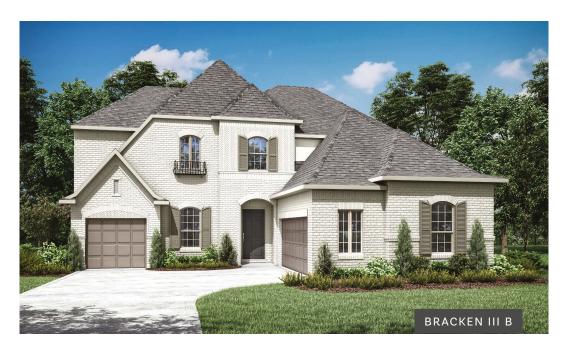

# BRACKEN III









LIVING
14'0" x 11'0"

BEDROOM #2
11'0" x 12'0"

FAMILY
FOYER

GARAGE

**Optional Powder Bath** 

**Optional Independent Living Suite** 





**Second Level** 



FRONT VARIES PER ELEVATION

#### Optional Bedroom #5 with Media



Optional Bedroom #6 vs. Media Room



FRONT VARIES PER ELEVATION

Optional Bedroom #5 with Two Full Baths









### dreeshomes.com

©2013, The Drees Company. All Rights Reserved. No portion of this material may be reproduced in any form or by any means, including photocopying, without the express written permission of The Drees Company. The Drees Company will vigorously prosecute any unauthorized use of this material.



### NEW FROM THE ARCHITECT

## BRACKEN III