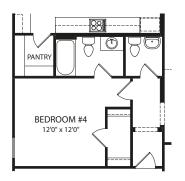

## GRANTLEY

Optional Tandem Garage (Must be taken with Optional Independent Living Suite)

**Optional Powder Bath** 

**Optional Independent Living Suite** 

FRONT VARIES PER ELEVATION