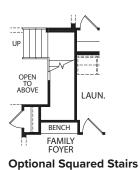

## GRANTLEY

Optional Tandem Garage (Must be taken with Optional Independent Living Suite)

**Optional Powder Bath** 

**Optional Independent Living Suite** 

FRONT VARIES PER ELEVATION