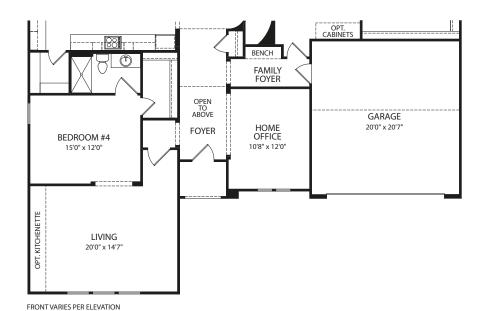

## GRANTLEY

Optional Tandem Garage (Must be taken with Optional Independent Living Suite)

**Optional Powder Bath** 

**Optional Independent Living Suite** 

FRONT VARIES PER ELEVATION