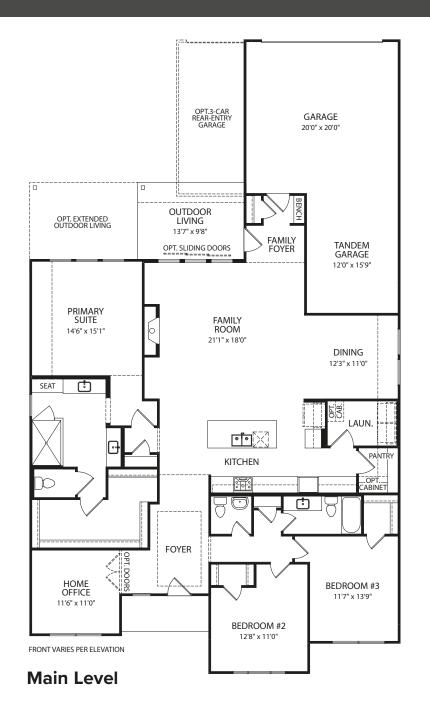

## MARANDA

**Optional Primary Bath** 

Optional Bedroom #4 vs. Tandem Garage

Optional Gameroom vs. Tandem Garage

**Optional Powder Bath** 

Optional Full Bath at Bedroom #3

Note: The elevations and floor plans in this brochure show optional items and materials that vary by availability and community. Room sizes may vary due to elevation and siding material selected. Because we are constantly improving our product, we reserve the right to change product features, brand names, dimensions, architectural details and design. This brochure and exterior colors shown here are for illustrative purposes only. They are not meant to represent actual product selections and may not be representative of available colors in specific communities. This is not part of a legal contract.