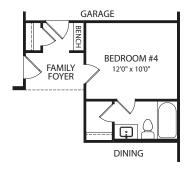

## MARANDA

**Optional Primary Bath** 

Optional Bedroom #4 vs. Tandem Garage

Optional Gameroom vs. Tandem Garage

**Optional Powder Bath** 

Optional Full Bath at Bedroom #3

Note: The elevations and floor plans in this brochure show optional items and materials that vary by availability and community. Room sizes may vary due to elevation and siding material selected. Because we are constantly improving our product, we reserve the right to change product features, brand names, dimensions, architectural details and design. This brochure and exterior colors shown here are for illustrative purposes only. They are not meant to represent actual product selections and may not be representative of available colors in specific communities. This is not part of a legal contract.