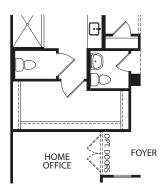

## MARANDA

**Optional Primary Bath** 

Optional Bedroom #4 vs. Tandem Garage

Optional Gameroom vs. Tandem Garage

**Optional Powder Bath** 

Optional Full Bath at Bedroom #3

Note: The elevations and floor plans in this brochure show optional items and materials that vary by availability and community. Room sizes may vary due to elevation and siding material selected. Because we are constantly improving our product, we reserve the right to change product features, brand names, dimensions, architectural details and design. This brochure and exterior colors shown here are for illustrative purposes only. They are not meant to represent actual product selections and may not be representative of available colors in specific communities. This is not part of a legal contract.

Illustrations show optional items and materials that vary based on availability and community requirements.