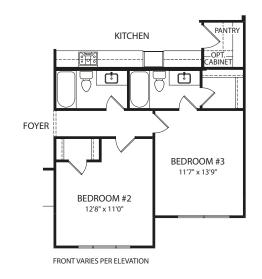

## MARANDA

**Optional Primary Bath** 

Optional Bedroom #4 vs. Tandem Garage

Optional Gameroom vs. Tandem Garage

**Optional Powder Bath** 

Optional Full Bath at Bedroom #3

Note: The elevations and floor plans in this brochure show optional items and materials that vary by availability and community. Room sizes may vary due to elevation and siding material selected. Because we are constantly improving our product, we reserve the right to change product features, brand names, dimensions, architectural details and design. This brochure and exterior colors shown here are for illustrative purposes only. They are not meant to represent actual product selections and may not be representative of available colors in specific communities. This is not part of a legal contract.

Illustrations show optional items and materials that vary based on availability and community requirements.