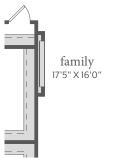

## painted tree - woodland west NORMANDY

BRICE II | 2,165 Sq. Ft.\* | 📇 3 | 늘 3 | 🚘 2

**OPT. ELECTRIC FIREPLACE** 

All home plans and renderings are for illustrative purposes only and are not to scale. Dimensions, square footage and specifications may vary and are subject to change without notice. Structural and elevation options can change room count and square footage. Variations in layout, design, and finishes may occur based on home site, elevation, and other factors. Measurements are approximate and can vary at final construction. Normandy Homes reserves the right to discontinue plans or make changes and substitutions as necessary to meet building code requirements, site conditions, or other requirements. Please contact the Community Sales Manager for complete details. 09.06.2024 © 2025 Normandy Homes. All rights reserved. Normandy Homes is a subsidiary of Green Brick Partners (NYSE: GRBK).