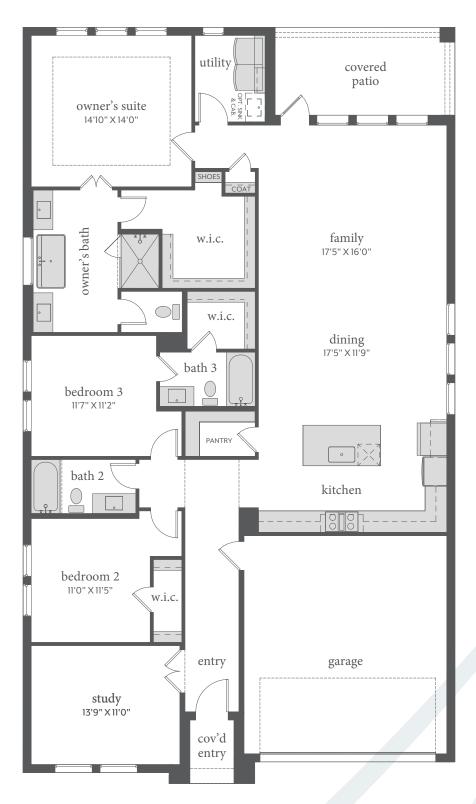

## FIRST FLOOR - ELEVATION A\*

All home plans and renderings are for illustrative purposes only and are not to scale. Dimensions, square footage and specifications may vary and are subject to change without notice. Structural and elevation options can change room count and square footage. Variations in layout, design, and finishes may occur based on home site, elevation, and other factors. Measurements are approximate and can vary at final construction. Normandy Homes reserves the right to discontinue plans or make changes and substitutions as necessary to meet building code requireme ents, site conditions, or other requirements. Please contact the Community Sales Manager for complete details. 09.06.2024 © 2025 Normandy Homes. All rights reserved. Normandy Homes is a subsidiary of Green Brick Partners (NYSE: GRBK).