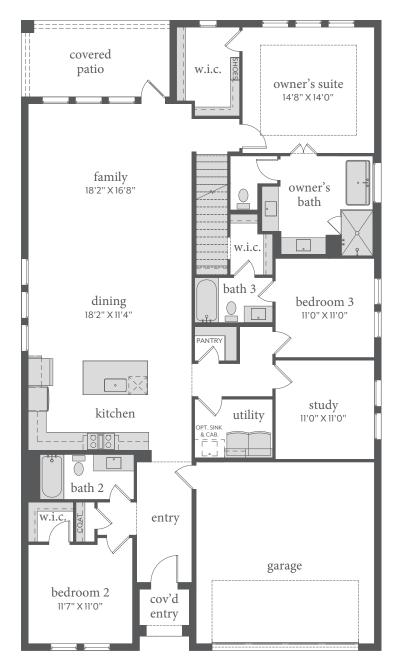

## painted tree - woodland west NORMANDY

FREDERIC II | 2,698 Sq. Ft.\* | #4 | 4 | 2 2

FIRST FLOOR - ELEVATION A\*

SECOND FLOOR - ELEVATION A\*

All home plans and renderings are for illustrative purposes only and are not to scale. Dimensions, square footage and specifications may vary and are subject to change without notice. Structural and elevation options can change room count and square footage. Variations in layout, design, and finishes may occur based on home site, elevation, and other factors. Measurements are approximate and can vary at final construction. Normandy Homes resen the right to discontinue plans or make changes and substitutions as necessary to meet building code requirements, site conditions, or other requirements. Please contact the Community Sales Manager for complete details. 09.06.2024 © 2025 Normandy Homes. All rights reserved. Normandy Homes is a subsidiary of Green Brick Partners (NYSE: GRBK).

## painted tree - woodland west NORMANDY

FREDERIC II | 2,698 Sq. Ft.\* | #4 | 4 | 2 2

FIRST FLOOR - ELEVATION B