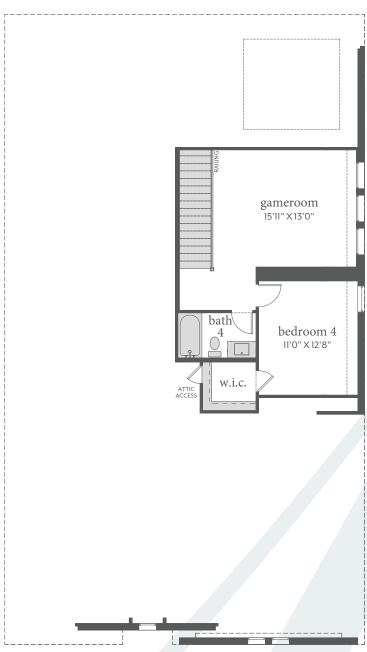

## painted tree - woodland west NORMANDY

FREDERIC II | 2,698 Sq. Ft.\* | #4 | 4 | 2 2

FIRST FLOOR - ELEVATION A\*

SECOND FLOOR - ELEVATION A\*

All home plans and renderings are for illustrative purposes only and are not to scale. Dimensions, square footage and specifications may vary and are subject to change without notice. Structural and elevation options can change room count and square footage. Variations in layout, design, and finishes may occur based on home site, elevation, and other factors. Measurements are approximate and can vary at final construction. Normandy Homes resen the right to discontinue plans or make changes and substitutions as necessary to meet building code requirements, site conditions, or other requirements. Please contact the Community Sales Manager for complete details. 09.06.2024 © 2025 Normandy Homes. All rights reserved. Normandy Homes is a subsidiary of Green Brick Partners (NYSE: GRBK).

## painted tree - woodland west NORMANDY

FREDERIC II | 2,698 Sq. Ft.\* | #4 | 4 | 2 2

FIRST FLOOR - ELEVATION B