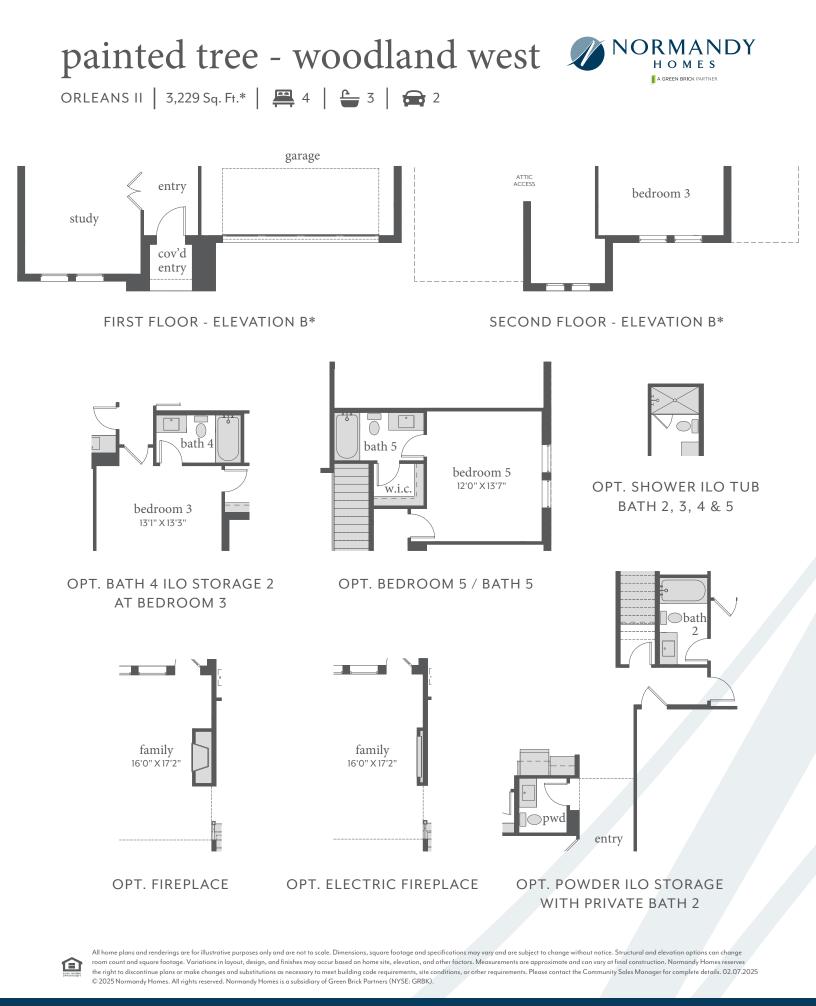

painted tree - woodland west *NORMANDY* 

ORLEANS II | 3,229 Sq. Ft.\* | 📇 4 | 늘 3 | 📻 2