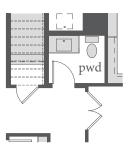

## painted tree - woodland west NORMANDY

TOULOUSE II | 3,374 Sq. Ft.\* | # 4 | 4 | 2 2

FIRST FLOOR - ELEVATION B\*

SECOND FLOOR - ELEVATION B\*

OPT. ELECTRIC FIREPLACE

OPT. BEDROOM 5

OPT. POWDER

OPT. BEDROOM 5 WITH BATH 5