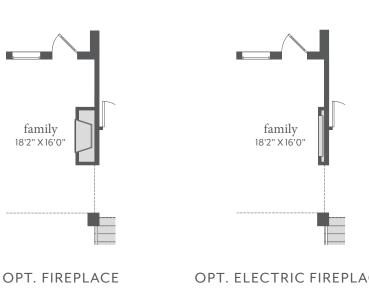

## painted tree - woodland west NORMANDY

TOULOUSE II | 3,374 Sq. Ft.\* | # 4 | 4 | 2 2

FIRST FLOOR - ELEVATION B\*

SECOND FLOOR - ELEVATION B\*

OPT. ELECTRIC FIREPLACE

OPT. BEDROOM 5

OPT. POWDER

OPT. BEDROOM 5 WITH BATH 5