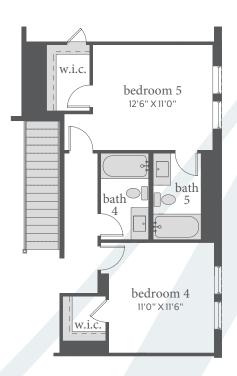

## painted tree - woodland west NORMANDY

TOULOUSE II | 3,374 Sq. Ft.\* | # 4 | 4 | 2 2

FIRST FLOOR - ELEVATION B\*

SECOND FLOOR - ELEVATION B\*

OPT. ELECTRIC FIREPLACE

OPT. BEDROOM 5

OPT. POWDER

OPT. BEDROOM 5 WITH BATH 5