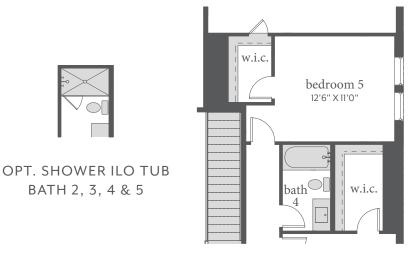

## painted tree - woodland west NORMANDY

TOULOUSE II | 3,374 Sq. Ft.\* | # 4 | 4 | 2 2

FIRST FLOOR - ELEVATION B\*

SECOND FLOOR - ELEVATION B\*

OPT. ELECTRIC FIREPLACE

OPT. BEDROOM 5

OPT. POWDER

OPT. BEDROOM 5 WITH BATH 5