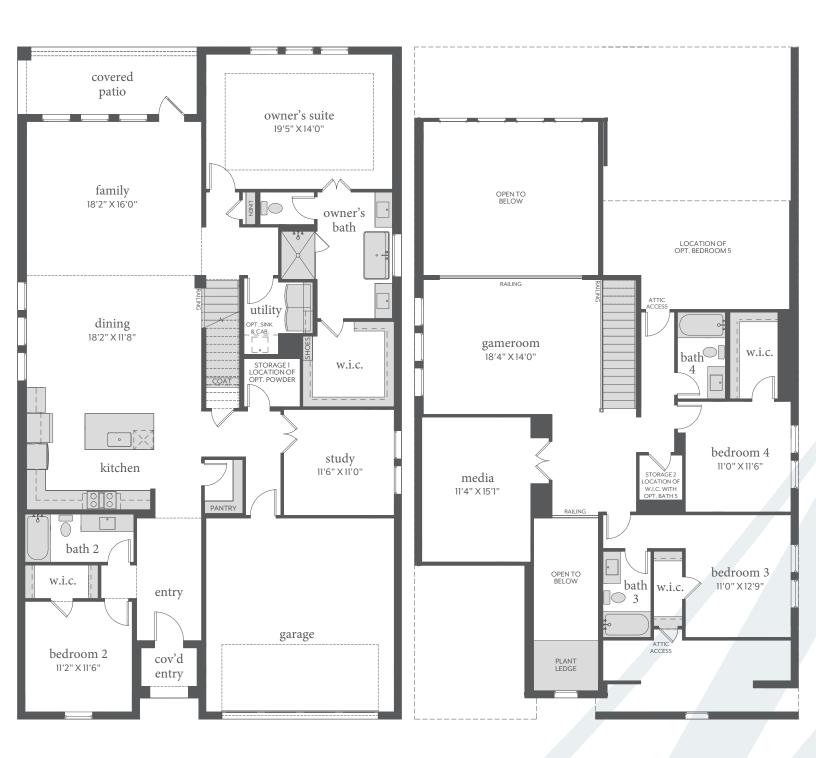

## painted tree - woodland west NORMANDY

TOULOUSE II | 3,374 Sq. Ft.\* | # 4 | + 4 | 2

FIRST FLOOR - ELEVATION A\*

SECOND FLOOR - ELEVATION A\*

All home plans and renderings are for illustrative purposes only and are not to scale. Dimensions, square footage and specifications may vary and are subject to change without notice. Structural and elevation options can change room count and square footage. Variations in layout, design, and finishes may occur based on home site, elevation, and other factors. Measurements are approximate and can vary at final construction. Normandy Homes resen the right to discontinue plans or make changes and substitutions as necessary to meet building code requirements, site conditions, or other requirements. Please contact the Community Sales Manager for complete details. 02.07.2025 © 2025 Normandy Homes. All rights reserved. Normandy Homes is a subsidiary of Green Brick Partners (NYSE: GRBK).