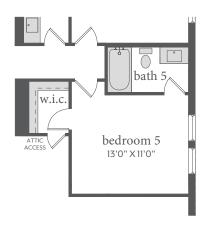

## painted tree - woodland west NORMANDY

TRISTAN | 3,393 Sq. Ft.\* | ## 4 | ## 4.5 | ## 2

FIRST FLOOR - ELEVATION B

SECOND FLOOR - ELEVATION B

OPT. BEDROOM 5

All home plans and renderings are for illustrative purposes only and are not to scale. Dimensions, square footage and specifications may vary and are subject to change without notice. Structural and elevation options can change room count and square footage. Variations in layout, design, and finishes may occur based on home site, elevation, and other factors. Measurements are approximate and can vary at final construction. Normandy Homes resen the right to discontinue plans or make changes and substitutions as necessary to meet building code requirements, site conditions, or other requirements. Please contact the Community Sales Manager for complete details. 09.06.2024 © 2025 Normandy Homes. All rights reserved. Normandy Homes is a subsidiary of Green Brick Partners (NYSE: GRBK).