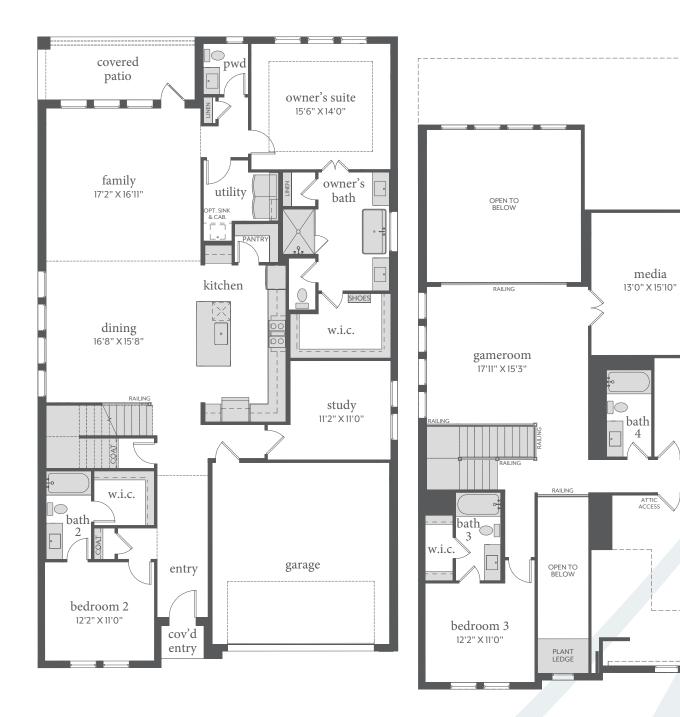

## painted tree - woodland west NORMANDY

ATTIC ACCESS

bedroom 4

13'0" X 11'0"

LOCATION OF OPT. BEDROOM 5

STORAGE LOCATION OF OPT. BATH 5

TRISTAN | 3,393 Sq. Ft.\* | 🚇 4 | 🔓 4.5 | 📻 2

FIRST FLOOR - ELEVATION A\*

SECOND FLOOR - ELEVATION A\*

All home plans and renderings are for illustrative purposes only and are not to scale. Dimensions, square footage and specifications may vary and are subject to change without notice. Structural and elevation options can change room count and square footage. Variations in layout, design, and finishes may occur based on home site, elevation, and other factors. Measurements are approximate and can vary at final construction. Normandy Homes reserv the right to discontinue plans or make changes and substitutions as necessary to meet building code requirements, site conditions, or other requirements. Please contact the Community Sales Manager for complete details. 09.06.2024 © 2025 Normandy Homes. All rights reserved. Normandy Homes is a subsidiary of Green Brick Partners (NYSE: GRBK).