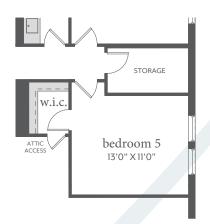

## painted tree - woodland west NORMANDY

ATTIC ACCESS

bedroom 4

13'0" X 11'0"

LOCATION OF OPT. BEDROOM 5

STORAGE LOCATION OF OPT. BATH 5

TRISTAN | 3,393 Sq. Ft.\* | 🚇 4 | 🔓 4.5 | 📻 2

FIRST FLOOR - ELEVATION A\*