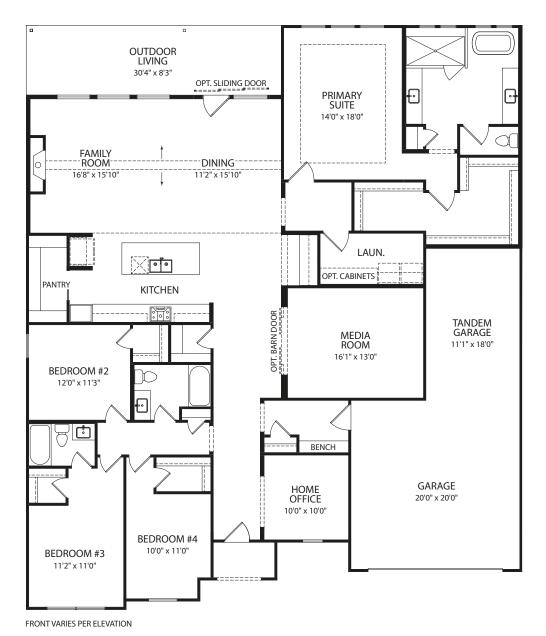

## Main Level

FRONT VARIES PER ELEVATION

**Optional Indepenent Living Suite** 

FRONT VARIES PER ELEVATION

**Optional Powder Bath** 

**Optional Second Level** 

Note: The elevations and floor plans in this brochure show optional items and materials that vary by availability and community. Room sizes may vary due to elevation and siding material selected. Because we are constantly improving our product, we reserve the right to change product features, brand names, dimensions, architectural details and design. This brochure and exterior colors shown here are for illustrative purposes only. They are not meant to represent actual product selections and may not be representative of available colors in specific communities. This is not part of a legal contract.