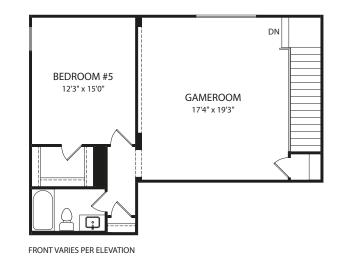

## Main Level

FRONT VARIES PER ELEVATION

**Optional Indepenent Living Suite** 

FRONT VARIES PER ELEVATION

**Optional Powder Bath** 

**Optional Second Level** 

Note: The elevations and floor plans in this brochure show optional items and materials that vary by availability and community. Room sizes may vary due to elevation and siding material selected. Because we are constantly improving our product, we reserve the right to change product features, brand names, dimensions, architectural details and design. This brochure and exterior colors shown here are for illustrative purposes only. They are not meant to represent actual product selections and may not be representative of available colors in specific communities. This is not part of a legal contract.