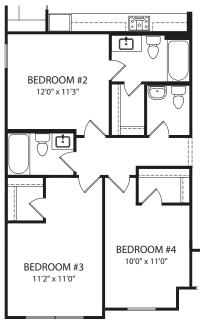

## Main Level

FRONT VARIES PER ELEVATION

**Optional Indepenent Living Suite** 

FRONT VARIES PER ELEVATION

**Optional Powder Bath** 

**Optional Second Level** 

Note: The elevations and floor plans in this brochure show optional items and materials that vary by availability and community. Room sizes may vary due to elevation and siding material selected. Because we are constantly improving our product, we reserve the right to change product features, brand names, dimensions, architectural details and design. This brochure and exterior colors shown here are for illustrative purposes only. They are not meant to represent actual product selections and may not be representative of available colors in specific communities. This is not part of a legal contract.