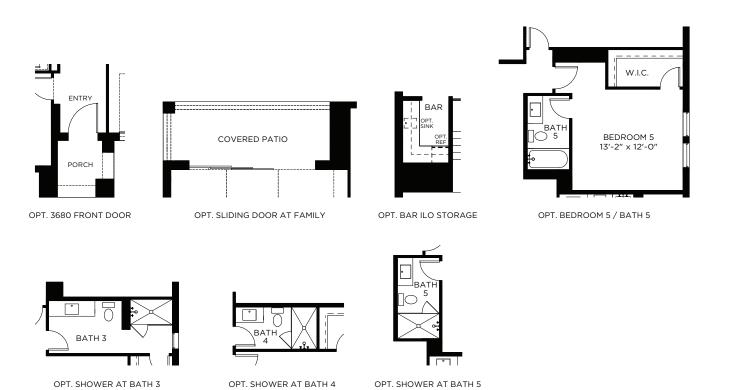

## **Emerson**

50' SERIES

All plans and renderings are for illustrative purposes only and are not to scale. Dimensions, square footage, and specifications may vary and are subject to change without notice. Structural and elevation options can change room count and square footage. Variations in layout, design, and finishes may occur based on the home site, elevation, and other factors Measurements are approximate and can vary at final construction. Southgate Homes reserves the right to discontinue plans or make changes and substitutions as necessary to meet building code requirements, site conditions, or other requirements. Please contact the Community Sales Manager for complete details. 02.21.25